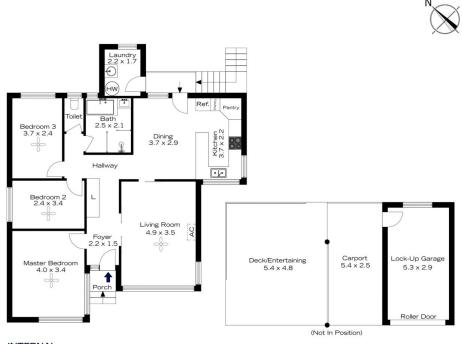

## 17 WILSON WAY, BLAXLAND

INTERNAL 92 m²

EXTERNAL 4 m<sup>2</sup>

TOTAL 96 m<sup>2</sup>

The floor plan is not to scale; measurements are indicative and in metres. Exterior elements are not in position. Plans should not be relied on. Interested parties should make and rely on their own enquiries.