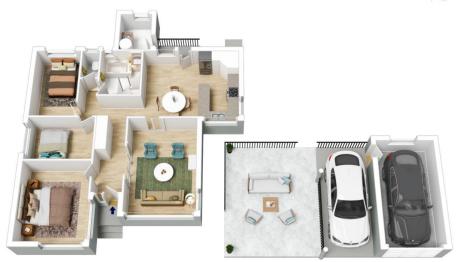

INTERNAL 92 m<sup>2</sup>

EXTERNAL 4 m<sup>2</sup>

TOTAL 96 m<sup>2</sup>

The floor plan is not to scale; measurements are indicative and in metres. All features included in this 3D plan are for inspiration purposes only. This is not an exact replica of the property or the position of exterior elements. Plans should not be relied on. Interested parties should make and rely on their own enquiries.