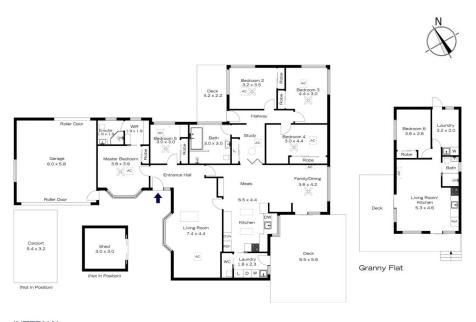

## 38 WINNICOOPA ROAD, BLAXLAND

INTERNAL 206 m<sup>2</sup>

EXTERNAL 44 m<sup>2</sup>

TOTAL 250 m<sup>2</sup>

The floor plan is not to scale; measurements are indicative and in metres. Exterior elements are not in position. Plans should not be relied on. Interested parties should make and rely on their own enquiries.