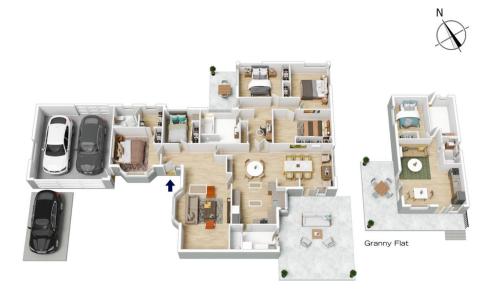

## 38 WINNICOOPA ROAD, BLAXLAND

INTERNAL 206 m<sup>2</sup>

EXTERNAL 44 m<sup>2</sup>

TOTAL 250 m<sup>2</sup>

The floor plan is not to scale, measurements are indicative and in metres. All features included in this 3D plan are for inspiration purposes only. This is not an exact replica of the property or the position of exterior elements. Plans should not be relied on. Interested parties should make and rely on their own enquiries.