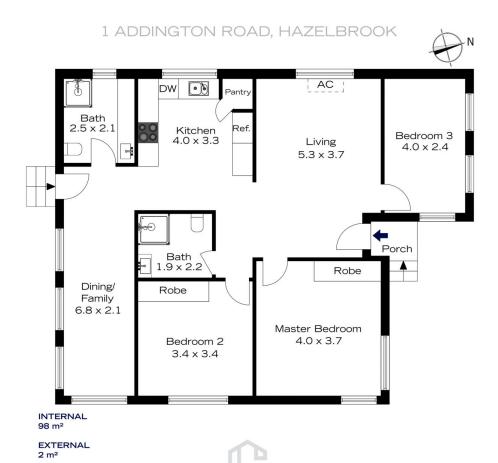

## 1 ADDINGTON ROAD, HAZELBROOK

INTERNAL 98 m<sup>2</sup>

EXTERNAL 2 m<sup>2</sup>

TOTAL 100 m<sup>2</sup>

TOTAL 100 m<sup>2</sup>

The floor plan is not to scale; measurements are indicative and in metres. Exterior elements are not in position Plans should not be relied on. Interested parties should make and rely on their own enquiries.