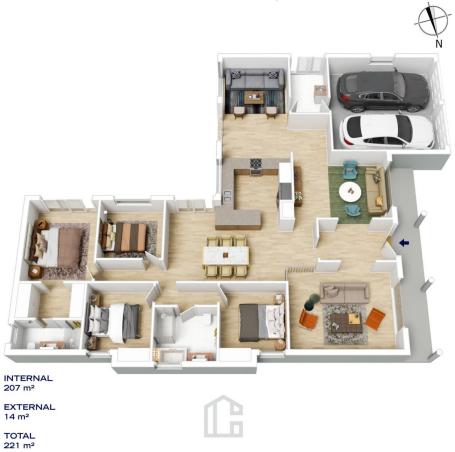

## 16 BROOKDALE TERRACE, GLENBROOK

The floor plan is not to scale; measurements are indicative and in metres. All features included in this 3D plan are for inspiration purposes only.

This is not an exact replica of the property or the position of exterior elements. Plans should not be relied on. Interested parties should make and rely on their own enquiries.