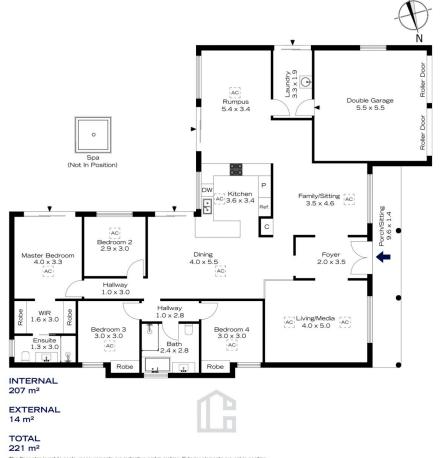

## 16 BROOKDALE TERRACE, GLENBROOK

The floor plan is not to scale; measurements are indicative and in metres. Exterior elements are not in position. Plans should not be relied on. Interested parties should make and rely on their own enquiries.