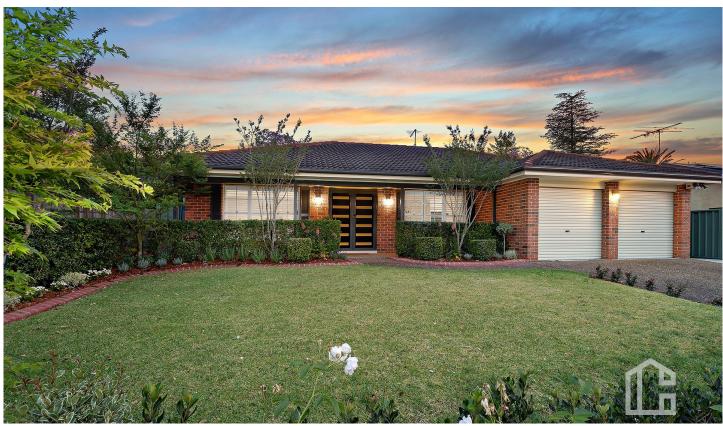

## 16 Brookdale Terrace Glenbrook NSW

LOCATION - Ideally located in a peaceful cul-de-sac in the sought after village side of Glenbrook (with easy access to the M4 providing direct routes into major CBD's) & within walking distance to the village centre, shops, restaurants, cafes, oval, playgrounds, cinema, school, rail, and bus. STYLE - High-set single level brick home with tile roof nestled on a lovingly landscaped 704m2 (approx.) block. LAYOUT - When space and style come together to create the perfect family home; spacious open plan kitchen/dining, three generous family rooms, 4 bedrooms (two with built-in robes, the master with renovated en-suite & walk-in robe), newly renovated main family bathroom, fabulous outdoor area overlooking the landscaped gardens, laundry. FEATURES - Sun drenched kitchen with stunning outlook,