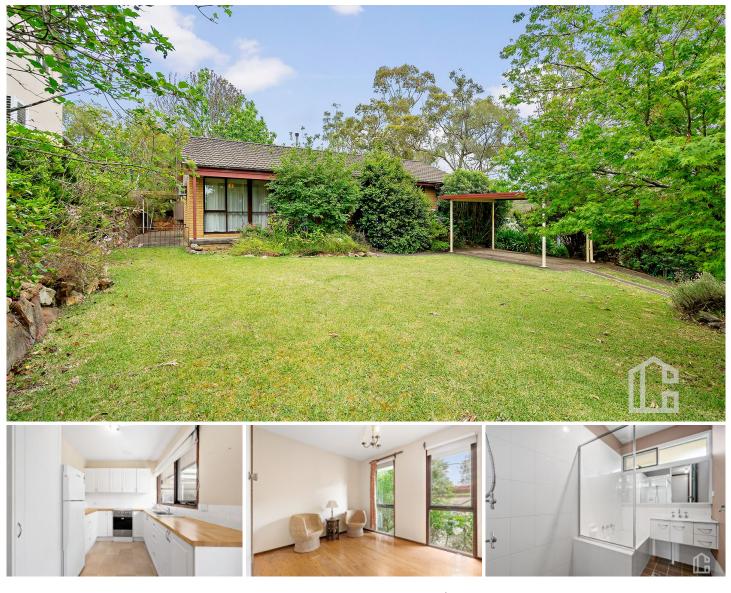

## 112 Grose Road Faulconbridge NSW

LOCATION -Positioned towards the end of a quiet street, offering a peaceful Mountains lifestyle, with access to an abundance of local bushwalks and trails, 1km to local Primary school, 2.6km to train station, 3.2km to Springwood village.

STYLE: Set back from the street this single level brick and tile home sitting on a usable 1221m2 approx. block

LAYOUT: A classic floor plan featuring three good size bedrooms, all with built in robes. Open lounge following through to kitchen and dining area which leads out to the rear yard. A good size updated main bathroom with separate toilet.

## 3 🎮 1 🚔 1 🚘

| Туре      | : House      |
|-----------|--------------|
| Price     | : \$ 850,000 |
| Land Size | : 1221 sqm   |

iew : https://www.chapmanrealestate.com.au/sale

View

Claudia Hayes 02 4751 8266