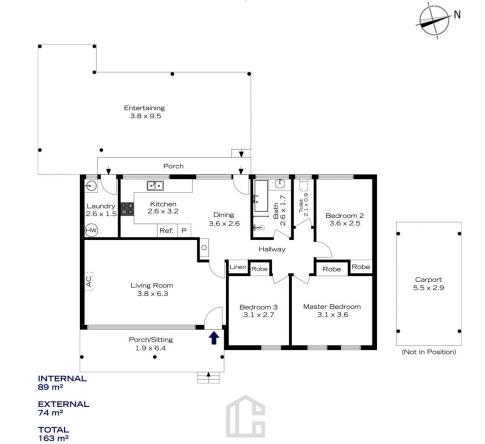

STYLE: Set back from the street this single level brick and tile home sitting on a usable 1221m2 approx. block

LAYOUT: A classic floor plan featuring three good size bedrooms, all with built in robes. Open lounge following through to kitchen and dining area which leads out to the rear yard. A good size updated main bathroom with separate toilet.

Samuel McGrath 02 4751 8266

112 GROSE ROAD, FAULCONBRIDGE

N

112 GROSE ROAD, FAULCONBRIDGE

The floor plan is not to scale; measurements are indicative and in metres. Exterior elements are not in position. Plans should not be relied on. Interested parties should make and rely on their own enquiries.