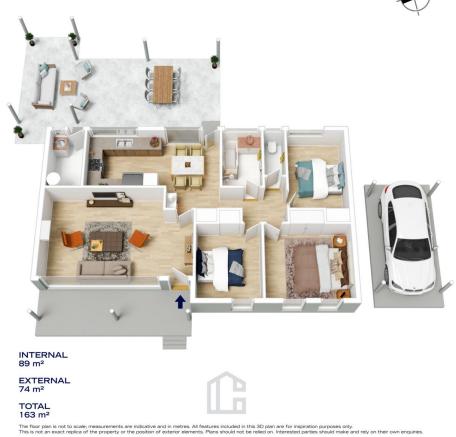

STYLE: Set back from the street this single level brick and tile home sitting on a usable 1221m2 approx. block

LAYOUT: A classic floor plan featuring three good size bedrooms, all with built in robes. Open lounge following through to kitchen and dining area which leads out to the rear yard. A good size updated main bathroom with separate toilet.

Samuel McGrath 02 4751 8266

112 GROSE ROAD, FAULCONBRIDGE

N

112 GROSE ROAD, FAULCONBRIDGE

The floor plan is not to scale; measurements are indicative and in metres. Exterior elements are not in position. Plans should not be relied on. Interested parties should make and rely on their own enquiries.