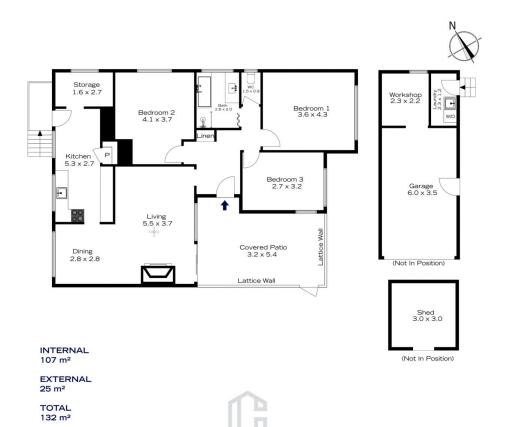

EXTERNAL 25 m<sup>2</sup>

TOTAL 132 m<sup>2</sup>

The floor plan is not to scale; measurements are indicative and in metres. All features included in this 3D plan are for inspiration purposes only.

This is not an exact replica of the property or the position of exterior elements. Plans should not be relied on. Interested parties should make and rely on their own enquirie:

## 40 BELLEREEVE AVENUE, MOUNT RIVERVIEW

The floor plan is not to scale; measurements are indicative and in metres. Exterior elements are not in position. Plans should not be relied on. Interested parties should make and rely on their own enquiries.