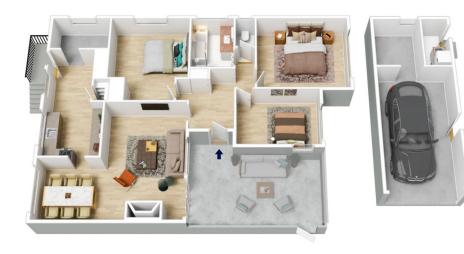

## 3 🛺 1 🔓 1 🗬

Type : House Price : \$ 700,000 Land Size : 2355 sqm

View : https://www.chapmanrealestate.com.au/sale

/nsw/hawkesbury/mount-riverview/residentia

I/house/7800679

Kate Spence 02 4739 6200

INTERNAL 107 m<sup>2</sup>

EXTERNAL 25 m<sup>2</sup>

TOTAL 132 m<sup>2</sup>

The floor plan is not to scale; measurements are indicative and in metres. All features included in this 3D plan are for inspiration purposes only.

This is not an exact replica of the property or the position of exterior elements. Plans should not be relied on. Interested parties should make and rely on their own enquirie: