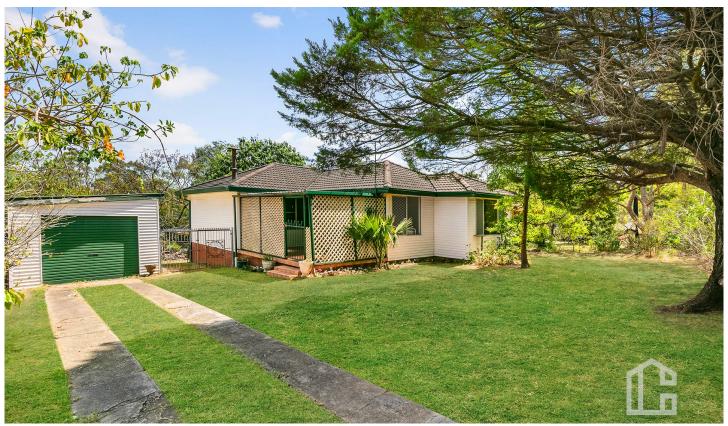

## **40 Bellereeve Avenue Mount Riverview NSW**

Location - Occupying an impressive 2,355sqm approx. parcel this property not only offers plenty of space to spread out but is conveniently located within easy access to the local primary school, convenience store, parks and café. With a bus stop within 150m of the home and the train station less than 2.5km commuting is effortless. Positioned in a leafy and peaceful family friendly suburb, bush walks and everything the lower Blue Mountains has to offer is at your doorstep.

Style - Weatherboard clad home with brick foundation and tile roof. Positioned considerately within it's boundary to provide a front garden, off street parking and a wonderful backyard with potential to maximise on all a large block can offer.