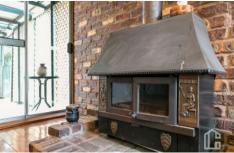

Style - Weatherboard clad home with brick foundation and tile roof. Positioned considerately within it's boundary to provide a front garden, off street parking and a wonderful backyard with potential to maximise on all a large block can offer.