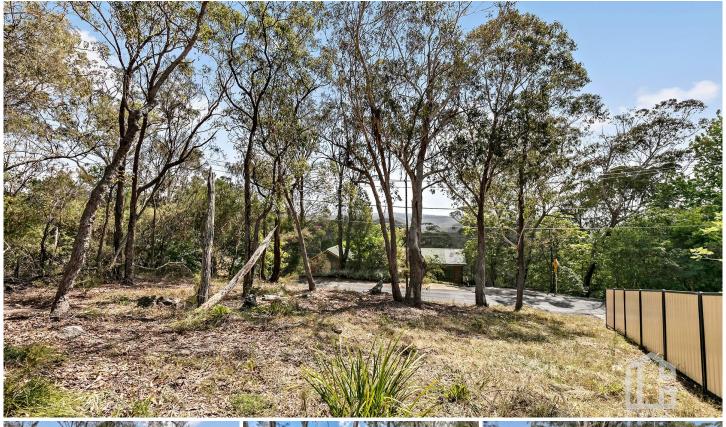

STYLE: Vacant land sitting on 701.9m2 block with stunning views across the range, amidst rich bird life and beautiful natural environment. 17m street frontage, C4 zoning, gently sloping at the front building area, large rock feature which showcases lovely bush outlook. The property also has access to water, electricity, gas, sewer main and NBN. The land is a protected block looking out to a north-nor-easterly aspect and catches the sun all day!