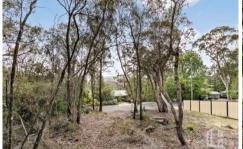

STYLE: Vacant land sitting on 701.9m2 block with stunning views across the range, amidst rich bird life and beautiful natural environment. 17m street frontage, C4 zoning, gently sloping at the front building area, large rock feature which showcases lovely bush outlook. The property also has access to water, electricity, gas, sewer main and NBN. The land is a protected block looking out to a north-nor-easterly aspect and catches the sun all day!