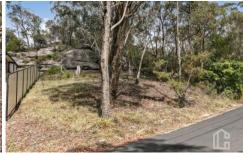

STYLE: Vacant land sitting on 701.9m2 block with stunning views across the range, amidst rich bird life and beautiful natural environment. 17m street frontage, C4 zoning, gently sloping at the front building area, large rock feature which showcases lovely bush outlook. The property also has access to water, electricity, gas, sewer main and NBN. The land is a protected block looking out to a north-nor-easterly aspect and catches the sun all day!