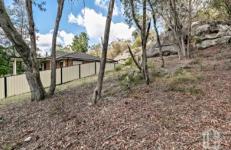

STYLE: Vacant land sitting on 701.9m2 block with stunning views across the range, amidst rich bird life and beautiful natural environment. 17m street frontage, C4 zoning, gently sloping at the front building area, large rock feature which showcases lovely bush outlook. The property also has access to water, electricity, gas, sewer main and NBN. The land is a protected block looking out to a north-nor-easterly aspect and catches the sun all day!