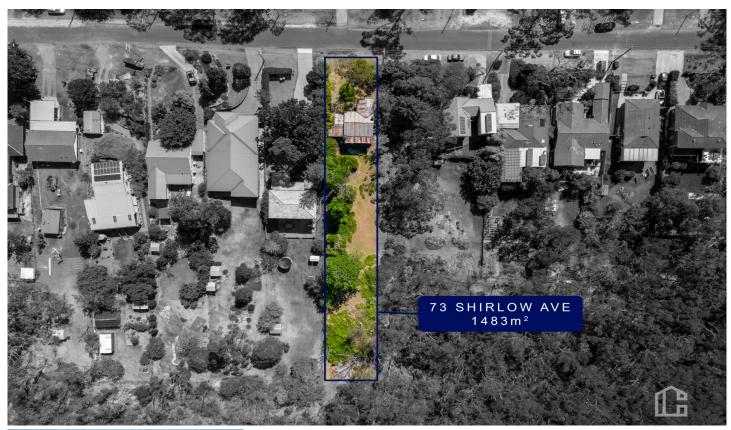

## 73 Shirlow Avenue Faulconbridge NSW

Nestled privately towards the end of a quiet street in a beautiful bush setting, within 1.4km to rail and shops and 2.2km to local public school plus easy highway access both east and west.

Vacant land with an old knock down rebuild fibro cottage on large bush block of approx. 1483m2 with a 15m street frontage in popular and family friendly area.

NB: Neighbouring vacant block also available for sale.