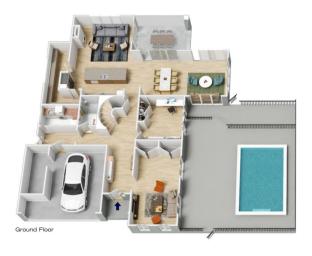

## 16 COX STREET, GLENBROOK

INTERNAL 523 m<sup>2</sup>

EXTERNAL 40m²

TOTAL 563m²

The floor plan is not to scale; measurements are indicative and in metres. All features included in this 3D plan are for inspiration purposes only.