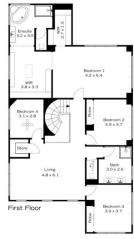

Sarah Watson 02 4739 4311

523 m<sup>2</sup>

EXTERNAL 40 m<sup>2</sup>

TOTAL 563 m²

The floor plan is not to scale; measurements are indicative and in metres. Exterior elements are not in position

## 16 COX STREET, GLENBROOK

INTERNAL 523 m<sup>2</sup>

EXTERNAL 40m²

TOTAL 563m²

The floor plan is not to scale; measurements are indicative and in metres. All features included in this 3D plan are for inspiration purposes only.