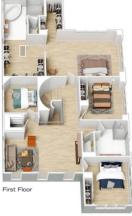

Sarah Watson 02 4739 4311

523 m<sup>2</sup>

EXTERNAL 40 m<sup>2</sup>

TOTAL 563 m²

The floor plan is not to scale; measurements are indicative and in metres. Exterior elements are not in position

## 16 COX STREET, GLENBROOK

INTERNAL 523 m<sup>2</sup>

EXTERNAL 40m²

TOTAL 563m²

The floor plan is not to scale; measurements are indicative and in metres. All features included in this 3D plan are for inspiration purposes only.