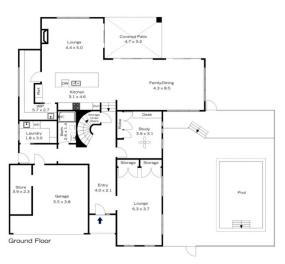

Sarah Watson 02 4739 4311

523 m<sup>2</sup>

EXTERNAL 40 m<sup>2</sup>

TOTAL 563 m²

The floor plan is not to scale; measurements are indicative and in metres. Exterior elements are not in position

## 16 COX STREET, GLENBROOK

INTERNAL 523 m<sup>2</sup>

EXTERNAL 40m²

TOTAL 563m²

The floor plan is not to scale; measurements are indicative and in metres. All features included in this 3D plan are for inspiration purposes only.