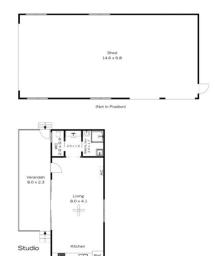

Sarah Watson 02 4739 4311

523 m<sup>2</sup>

EXTERNAL 40 m<sup>2</sup>

TOTAL 563 m²

The floor plan is not to scale; measurements are indicative and in metres. Exterior elements are not in position

## 16 COX STREET, GLENBROOK

INTERNAL 523 m<sup>2</sup>

EXTERNAL 40m²

TOTAL 563m²

The floor plan is not to scale; measurements are indicative and in metres. All features included in this 3D plan are for inspiration purposes only.