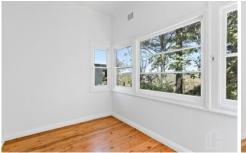

STYLE - This single level charming, character filled cottage has lots of potential and sits on a generous 920m2 block. Accommodating 2 bedrooms, 1 bathroom, spacious laundry, large entrance hall, living and kitchen with garden views from every room.

LAYOUT - The covered front porch welcomes you into the generous hallway. To the right is the master bedroom and on the left is the light and bright bathroom with original tiled floor, shower over bath and linen cupboard. The kitchen which features a traditional stove also has electric cooking