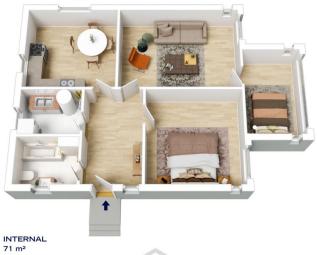

STYLE - This single level charming, character filled cottage has lots of potential and sits on a generous 920m2 block. Accommodating 2 bedrooms, 1 bathroom, spacious laundry, large entrance hall, living and kitchen with garden views from every room.

LAYOUT - The covered front porch welcomes you into the generous hallway. To the right is the master bedroom and on the left is the light and bright bathroom with original tiled floor, shower over bath and linen cupboard. The kitchen which features a traditional stove also has electric cooking

## 35 SELBY STREET, KATOOMBA

EXTERNAL

TOTAL

72 m<sup>2</sup>
The floor plan is r