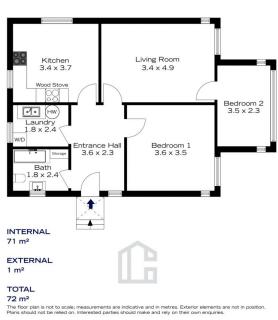

STYLE - This single level charming, character filled cottage has lots of potential and sits on a generous 920m2 block. Accommodating 2 bedrooms, 1 bathroom, spacious laundry, large entrance hall, living and kitchen with garden views from every room.

LAYOUT - The covered front porch welcomes you into the generous hallway. To the right is the master bedroom and on the left is the light and bright bathroom with original tiled floor, shower over bath and linen cupboard. The kitchen which features a traditional stove also has electric cooking

## 35 SELBY STREET, KATOOMBA

EXTERNAL

TOTAL

72 m<sup>2</sup>
The floor plan is r