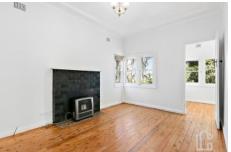

STYLE - This single level charming, character filled cottage has lots of potential and sits on a generous 920m2 block. Accommodating 2 bedrooms, 1 bathroom, spacious laundry, large entrance hall, living and kitchen with garden views from every room.

LAYOUT - The covered front porch welcomes you into the generous hallway. To the right is the master bedroom and on the left is the light and bright bathroom with original tiled floor, shower over bath and linen cupboard. The kitchen which features a traditional stove also has electric cooking