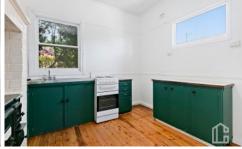

LAYOUT - The covered front porch welcomes you into the generous hallway. To the right is the master bedroom and on the left is the light and bright bathroom with original tiled floor, shower over bath and linen cupboard. The kitchen which features a traditional stove also has electric cooking