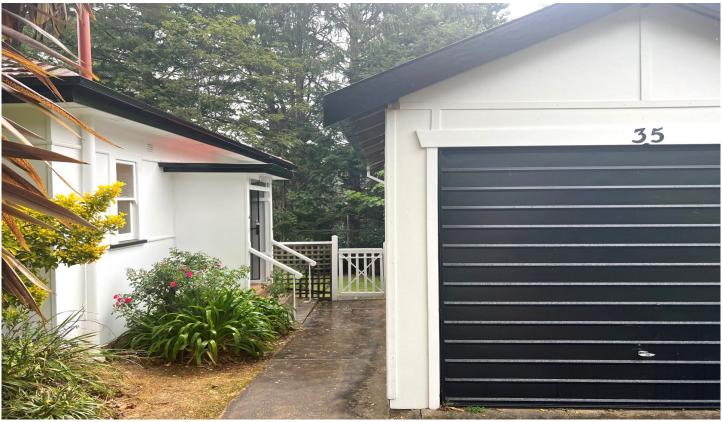

## 35 Selby Street Katoomba NSW

LOCATION - Positioned in an ideal location nestled on a quiet street, approximately 1.0km to Katoomba Town Centre, 1.4km to Katoomba Station, and conveniently located 1.3km from the Scenic Railway, The Three Sisters, Echo Point and bush walks.

STYLE - This single level charming, character filled cottage has lots of potential and sits on a generous 920m2 block. Accommodating 2 bedrooms, 1 bathroom, spacious laundry, large entrance hall, living and kitchen with garden views from every room.

LAYOUT - The covered front porch welcomes you into the generous hallway. To the right is the master bedroom and on the left is the light and bright bathroom with original tiled floor, shower over bath and linen cupboard. The kitchen which features a traditional stove also has electric cooking