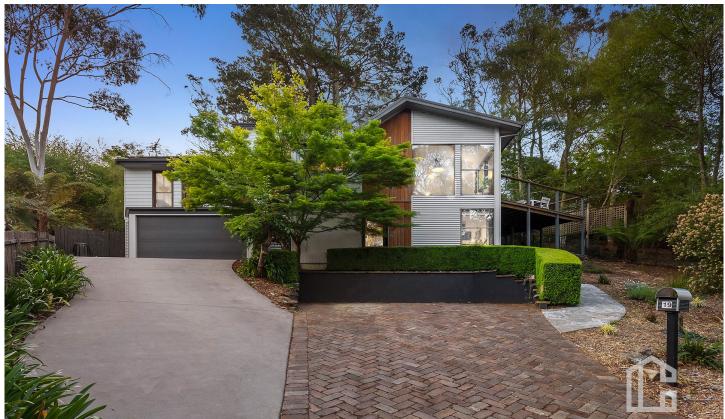

## 19 Jamieson Street Wentworth Falls NSW

LOCATION - This architecturally designed property on a quiet cul-de-sac is located in a stunningly private bush setting whilst conveniently located to restaurants, cafes, shops, schools, parks, waterfalls, lookouts and Wentworth Falls train station (approx. 2.3 km away). The property boasts an oasis of calm, giving an ideal escape from the hustle and bustle of city life.

STYLE - Designed to create a harmonious interplay between indoor and outdoor living, this tri-level residence with a contemporary edge offers versatility, privacy and luxury. Sitting proudly on an approx. 856m2 lovingly maintained block.

LAYOUT - Brimming with character, quality and impressive

For full version visit the website