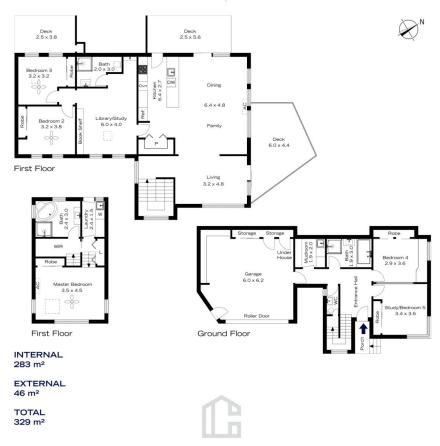

## 19 JAMIESON STREET, WENTWORTH FALLS

The floor plan is not to scale; measurements are indicative and in metres. All features included in this 3D plan are for inspiration purposes only.

This is not an exact replica of the property or the position of exterior elements. Plans should not be relied on. Interested parties should make and rely on their own enquiries.