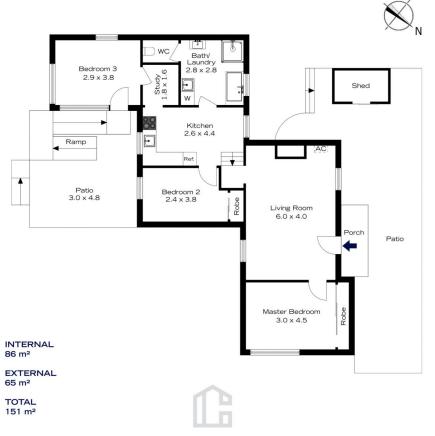

STYLE - Quaint weatherboard clad cottage with Colorbond roof.

LAYOUT - Upon entering you're greeted with a lovely light filled space providing for a living room and dining area. The large main bedroom offers mirrored built in wardrobe and floor to ceiling window for great natural light to stream in. The second bedroom also offers mirrored built in wardrobe and overlooks the backyard. The third separate