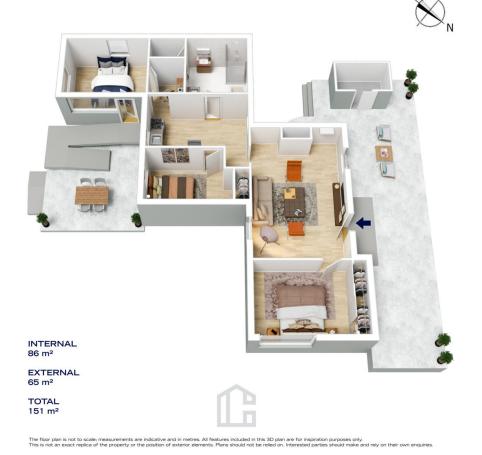

STYLE - Quaint weatherboard clad cottage with Colorbond roof.

LAYOUT - Upon entering you're greeted with a lovely light filled space providing for a living room and dining area. The large main bedroom offers mirrored built in wardrobe and floor to ceiling window for great natural light to stream in. The second bedroom also offers mirrored built in wardrobe and overlooks the backyard. The third separate