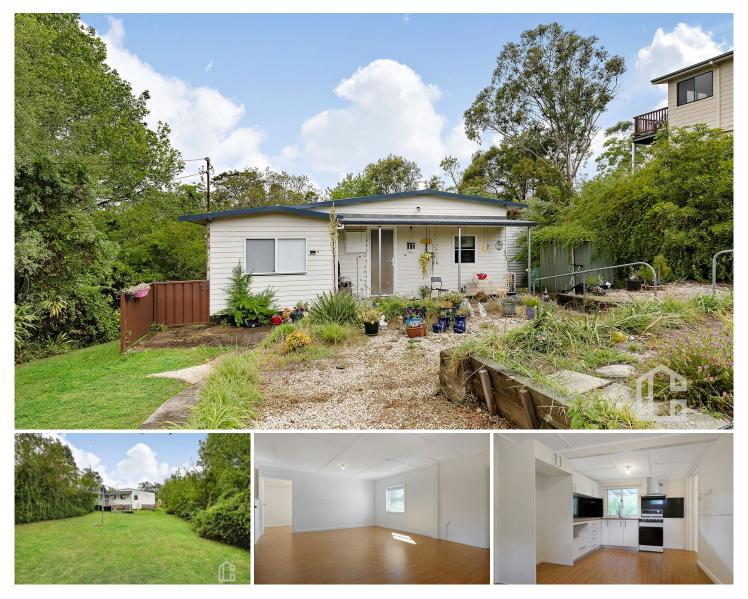

## 13 Clear View Parade Hazelbrook NSW

LOCATION - Occupying a great grassed block this home offers the convenience of being within 400m to the public school, 850m to the train station and 1.1km to Hazelbrook Village. Easy highway access to travel both East and West this property sits in an opportune location.

STYLE - Quaint weatherboard clad cottage with Colorbond roof.

LAYOUT - Upon entering you're greeted with a lovely light filled space providing for a living room and dining area. The large main bedroom offers mirrored built in wardrobe and floor to ceiling window for great natural light to stream in. The second bedroom also offers mirrored built in wardrobe and overlooks the backyard. The third separate

## For full version visit the website

| Τу | pe | : | House |
|----|----|---|-------|
|    |    |   |       |

Land Size : 1401 sqm View : https://www

: https://www.chapmanrealestate.com.au/sale /nsw/blue-mountains-surrounds/hazelbrook/ residential/house/7792889