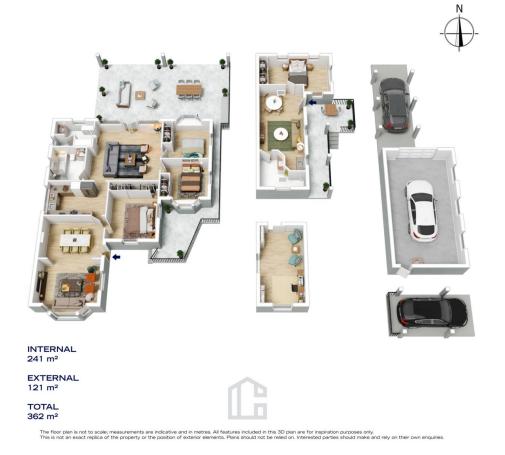

STYLE - Single level older-style mountain cottage circa 1932 bursting with charm and character with a large separate self-contained studio.

LAYOUT - Main house - 2 living rooms plus dining area, 3 bedrooms (all with built-ins) and 1.5 bathrooms. Separate studio - bedroom, lounge, bathroom, kitchenette

## For full version visit the website

| 4 🎮 | 2 🚔 | 3 🚘 |
|-----|-----|-----|
|-----|-----|-----|

| Туре      | : House                                     |
|-----------|---------------------------------------------|
| Price     | : \$ 1,250,000                              |
| Land Size | : 1265 sqm                                  |
| View      | : https://www.chapmanrealestate.com.au/sale |