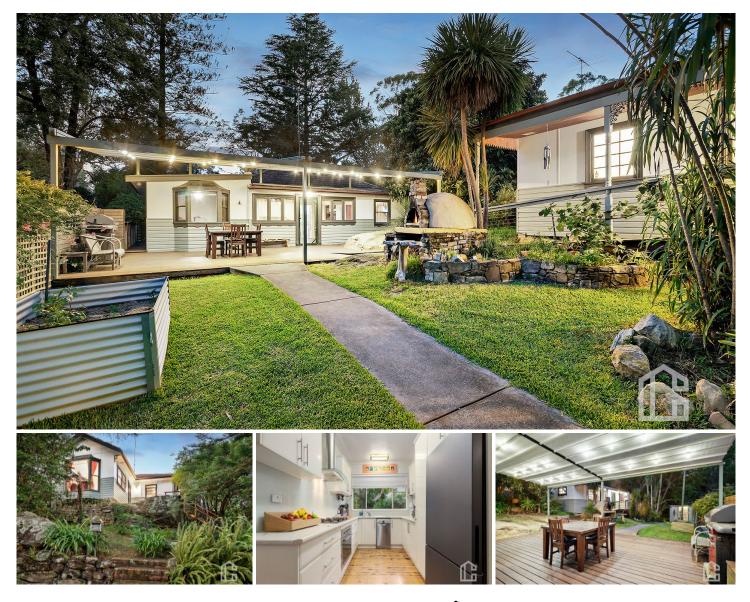

## 34 Olivet Street Glenbrook NSW

LOCATION - Set in a commanding position with a private aspect and a tranquil bush outlook backing onto Mt Sion Park bushland. Situated on an approx 1265 sq m allotment. Amenities in vicinity:- school, oval, children's playground, lagoon, bush walks, city lookouts, local hotel, bowling club, dog park, skate park, shops, restaurants and bus. Gorgeous peaceful setting.

STYLE - Single level older-style mountain cottage circa 1932 bursting with charm and character with a large separate self-contained studio.

LAYOUT - Main house - 2 living rooms plus dining area, 3 bedrooms (all with built-ins) and 1.5 bathrooms. Separate studio - bedroom, lounge, bathroom, kitchenette

## For full version visit the website

| 4 🎮 | 2 🚔 | 3 🚘 |
|-----|-----|-----|
|-----|-----|-----|

| Туре      | : House                                     |
|-----------|---------------------------------------------|
| Price     | : \$ 1,250,000                              |
| Land Size | : 1265 sqm                                  |
| View      | : https://www.chapmanrealestate.com.au/sale |