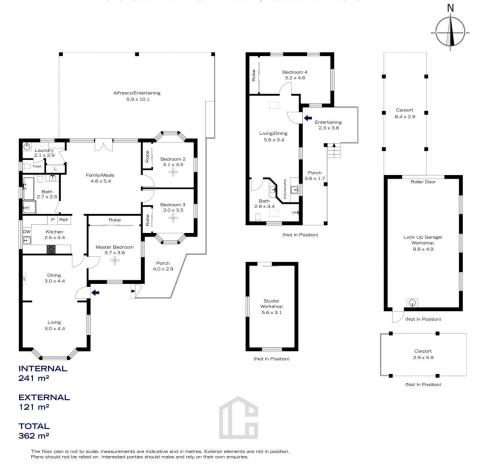

STYLE - Single level older-style mountain cottage circa 1932 bursting with charm and character with a large separate self-contained studio.

LAYOUT - Main house - 2 living rooms plus dining area, 3 bedrooms (all with built-ins) and 1.5 bathrooms. Separate studio - bedroom, lounge, bathroom, kitchenette

## For full version visit the website

| 4 🎮 | 2 🚔 | 3 🚘 |
|-----|-----|-----|
|-----|-----|-----|

| Туре      | : House                                     |
|-----------|---------------------------------------------|
| Price     | : \$ 1,250,000                              |
| Land Size | : 1265 sqm                                  |
| View      | : https://www.chapmanrealestate.com.au/sale |