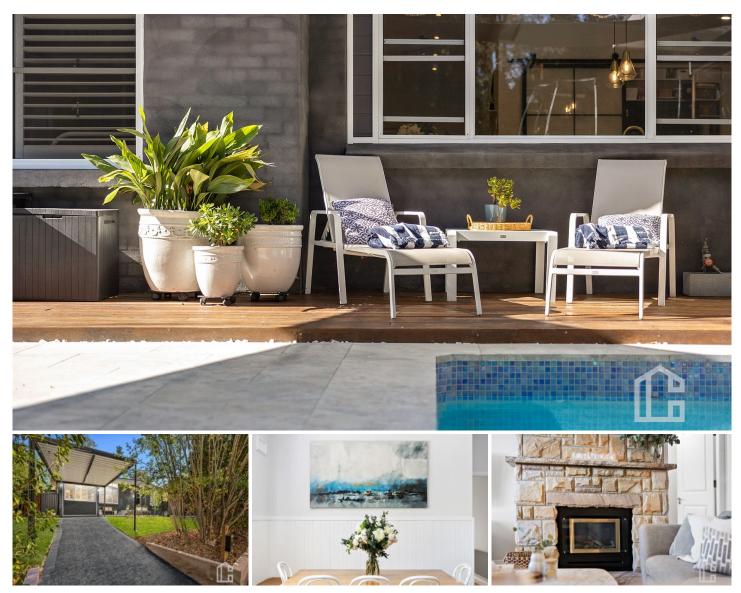

## 19 Bellbird Crescent Blaxland NSW

LOCATION - This stunningly renovated residence is tucked away in a fantastic location in East Blaxland. Situated on a whisper quiet loop street, this family home is only moments from Old Bathurst Road. Access to Emu Plains and Penrith is quick and easy, with Penrith Westfield being a 10 minute drive from home. School, shops and cafes are all within walking distance of this excellent property with Blaxland East Public School only 140m from your front doorstep. Shops and cafes are only a 2 minute drive from home making this property ultra convenient. Blaxland railway station is only 4 minutes up the road making commuting quick and simple.

STYLE - This gorgeous home has been stylishly renovated with no detail spared. From the moment you walk up the

For full version visit the website