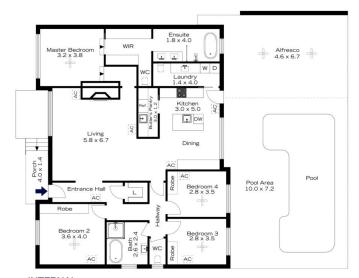

## 19 BELLBIRD CRESCENT, BLAXLAND

INTERNAL 170 m<sup>2</sup>

EXTERNAL 98 m<sup>2</sup>

TOTAL 268 m²

The floor plan is not to scale; measurements are indicative and in metres. Exterior elements are not in position Plans should not be relied on. Interested parties should make and rely on their own enquiries.