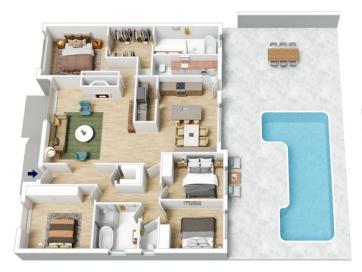

## 19 BELLBIRD CRESCENT, BLAXLAND

INTERNAL 170 m<sup>2</sup>

EXTERNAL 98 m<sup>2</sup>

TOTAL 268 m²

The floor plan is not to scale; measurements are indicative and in metres. All features included to it his 3D plan are for inspiration purposes only. This is not an exact replica of the property or the position of exterior elements. Plans should not be fined on. Interested parties should make and rely on their own enquiries.