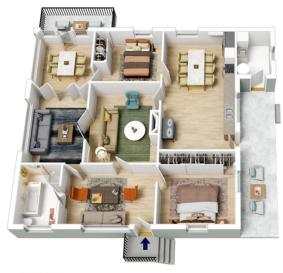

Samuel McGrath 02 4751 8266

INTERNAL 130 m<sup>2</sup>

EXTERNAL 25 m<sup>2</sup>

TOTAL 155 m²

## 8 RAILWAY PARADE, HAZELBROOK

TOTAL 155 m²

The floor plan is not to scale; measurements are indicative and in metres. Exterior elements are not in position Plans should not be relied on. Interested parties should make and rely on their own enquiries.