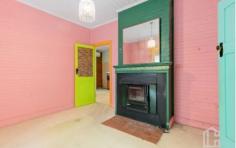

STYLE: Set on a large 2106m2 (approx.) level block of land sits this single level clad cottage with tin roof.

LAYOUT: Offering a flexible floor plan with multiple spacious living areas. Stepping in from the front door into a large lounge room which leads through to formal lounge and a second living space, with a dining space that leads out to a sunny deck overlooking the rear yard. Two