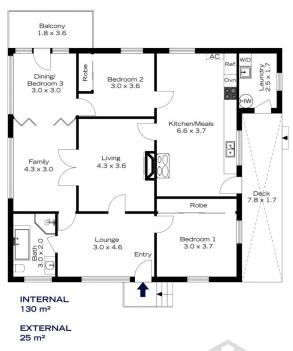

STYLE: Set on a large 2106m2 (approx.) level block of land sits this single level clad cottage with tin roof.

LAYOUT: Offering a flexible floor plan with multiple spacious living areas. Stepping in from the front door into a large lounge room which leads through to formal lounge and a second living space, with a dining space that leads out to a sunny deck overlooking the rear yard. Two

Samuel McGrath 02 4751 8266

INTERNAL 130 m<sup>2</sup>

EXTERNAL 25 m<sup>2</sup>

TOTAL 155 m²

## 8 RAILWAY PARADE, HAZELBROOK

TOTAL 155 m²

The floor plan is not to scale; measurements are indicative and in metres. Exterior elements are not in position Plans should not be relied on. Interested parties should make and rely on their own enquiries.