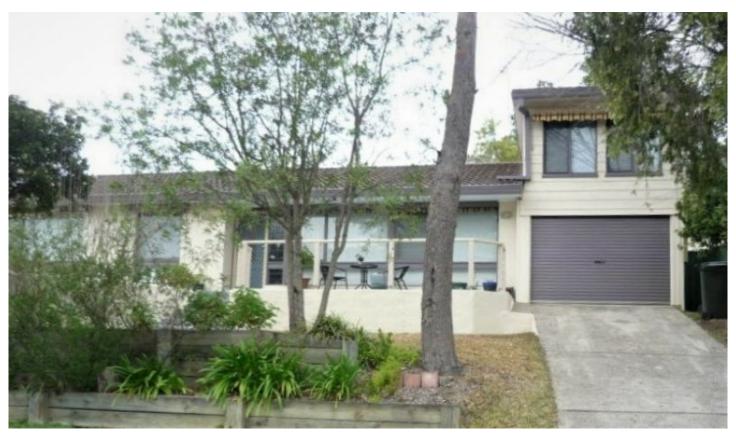

## 4 Meredith Street BLAXLAND NSW

LOCATION: Nestled in a leafy sought after pocket in Blaxland.

STYLE: Brick and tile home, set back off the road on the high side of the street.

LAYOUT: Split level 4 bedroom home, two living areas, modern kitchen with meals area, internal laundry and single lock up garage.

FEATURES: Good size house offering potential. Long driveway for off street parking. Modern kitchen with dishwasher.