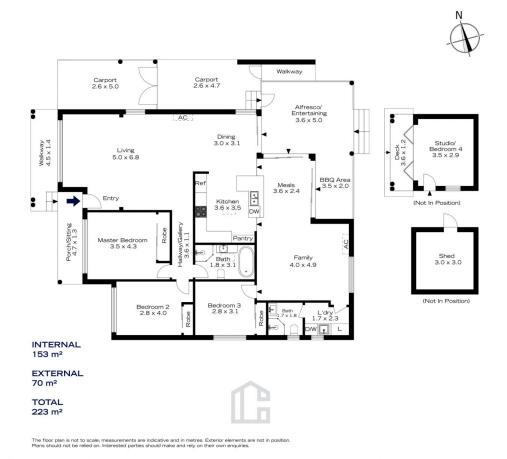

## 16 PELLION STREET, BLAXLAND

The floor plan is not to scale; measurements are indicative and in metres. All features included in this 3D plan are for inspiration purposes only. This is not an exact replica of the property or the position of exterior elements. Plans should not be relied on. Interested parties should make and rely on their own enquiries

16 PELLION STREET, BLAXLAND

Ν