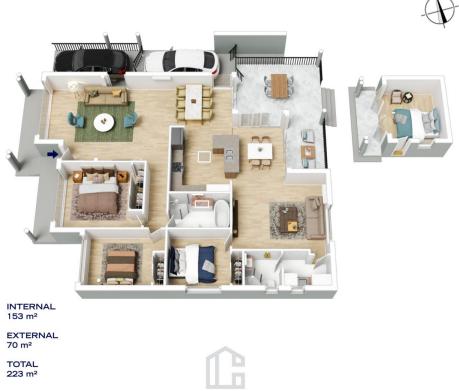

## 16 PELLION STREET, BLAXLAND

The floor plan is not to scale; measurements are indicative and in metres. All features included in this 3D plan are for inspiration purposes only. This is not an exact replica of the property or the position of exterior elements. Plans should not be relied on. Interested parties should make and rely on their own enquiries