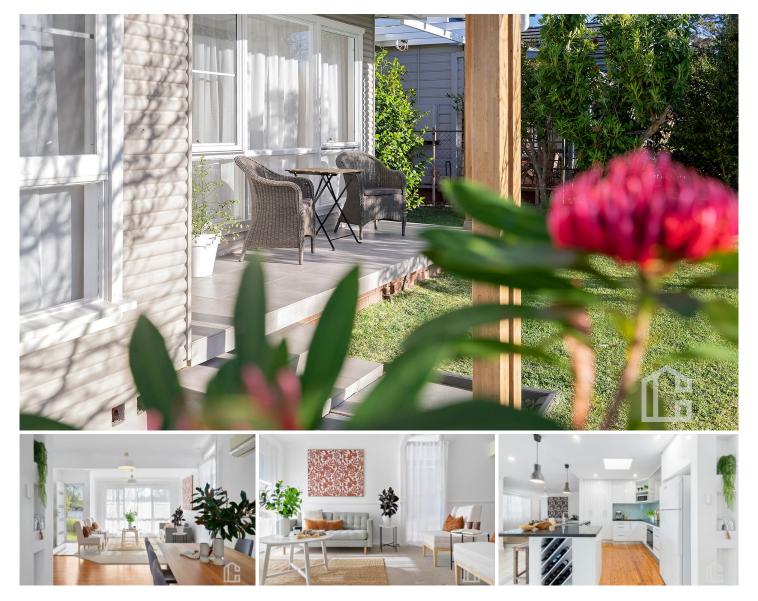

### **16 Pellion Street Blaxland NSW**

LOCATION - SITUATION Nestled in a tranquil location within easy stroll to ovals, park, gym, basketball courts and schools. Lovely family area.

STYLE Single level renovated mountains cottage infused with a sense of natural calm and engulfed in blissful beauty. Seamlessly integrating interior and exterior lifestyle living.

LAYOUT - 2 living rooms, dining room, 3 bedrooms all with built-ins, separate studio, 2 modernised bathrooms.

FEATURES Inviting open-plan kitchen with stone counter tops, Bosch oven and induction cook top, reverse cycle air conditioning, timber floorboards, chair rails, freshly painted throughout, new carpet, loads of charm and character, high ceilings,, bifold disappearing doors open out the the covered rear deck, large garden shed, level manicured