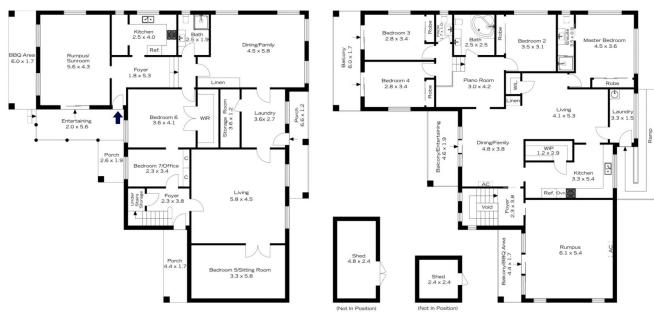

For full version visit the website

Ground Floor

First Floor

INTERNAL 408 m<sup>2</sup>

EXTERNAL 29 m<sup>2</sup>

TOTAL 437 m<sup>2</sup>

The floor plan is not to scale; measurements are indicative and in metres. Exterior elements are not in position. Plans should not be relied on. Interested parties should make and rely on their own enquiries.