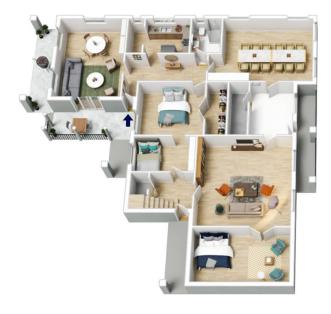

Ground Floor First Floor

INTERNAL 408 m<sup>2</sup>

EXTERNAL 29 m<sup>2</sup>

TOTAL 437 m<sup>2</sup>

The floor plan is not to scale; measurements are indicative and in metres. All features included in this 3D plan are for inspiration purposes only.