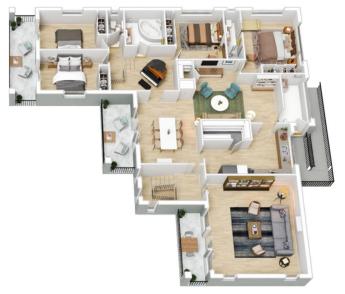

Ground Floor First Floor

INTERNAL 408 m<sup>2</sup>

EXTERNAL 29 m<sup>2</sup>

TOTAL 437 m<sup>2</sup>

The floor plan is not to scale; measurements are indicative and in metres. All features included in this 3D plan are for inspiration purposes only.

This is not an exact replica of the property or the position of exterior elements. Plans should not be relied on. Interested parties should make and rely on their own enquiries.