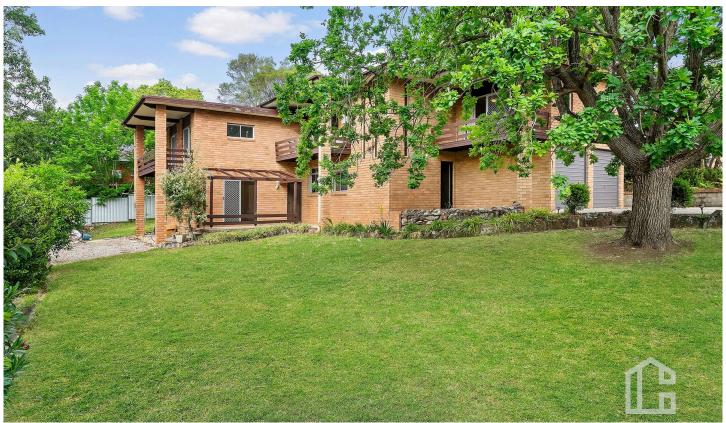

## 139 Explorers Road Lapstone NSW

LOCATION: Ideally located in the highly desired pocket of Lapstone offering a private, elevated position with expansive bush views. Close proximity to the national park, nature reserves, bike and walking tracks, netball & tennis courts, oval, playground, Lapstone Public School & Preschool. With convenient access to the motorway, public buses and fast rail services to Penrith, Parramatta and the Sydney CBD. Also located close to the new international airport, the University of Western Sydney and the extensive western Sydney industrial development.

STYLE: Commanding brick home (double brick lower level, brick veneer upper level) positioned on a generous 923sqm (approx.) parcel of land.

LAYOUT: This large two storey home offers a multitude of possibilities, either as a very substantial home for a large