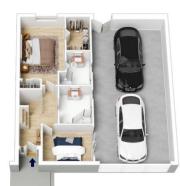

15 BARINA PLACE, BLAXLAND

First Floor

Lower Ground Floor INTERNAL 216 m<sup>2</sup>

EXTERNAL 59 m²

TOTAL 275 m<sup>2</sup>

> The floor plan is not to scale; measurements are indicative and in metres. All features included in this 3D plan are for inspiration purposes only. This is not an exact replica of the property or the position of exterior elements. Plans should not be relied on. Interested parties should make and rely on their own enquiries.

Ground Floor