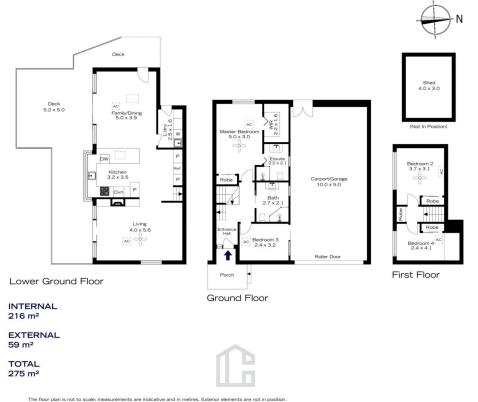

15 BARINA PLACE, BLAXLAND

First Floor

Lower Ground Floor INTERNAL 216 m<sup>2</sup>

EXTERNAL 59 m²

TOTAL 275 m<sup>2</sup>

> The floor plan is not to scale; measurements are indicative and in metres. All features included in this 3D plan are for inspiration purposes only. This is not an exact replica of the property or the position of exterior elements. Plans should not be relied on. Interested parties should make and rely on their own enquiries.

Ground Floor