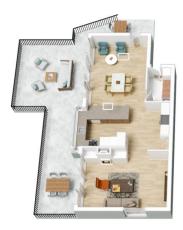

15 BARINA PLACE, BLAXLAND

First Floor

Lower Ground Floor INTERNAL 216 m<sup>2</sup>

EXTERNAL 59 m²

TOTAL 275 m<sup>2</sup>

> The floor plan is not to scale; measurements are indicative and in metres. All features included in this 3D plan are for inspiration purposes only. This is not an exact replica of the property or the position of exterior elements. Plans should not be relied on. Interested parties should make and rely on their own enquiries.

Ground Floor