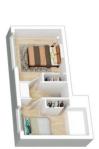

15 BARINA PLACE, BLAXLAND

First Floor

Lower Ground Floor INTERNAL 216 m<sup>2</sup>

EXTERNAL 59 m²

TOTAL 275 m<sup>2</sup>

> The floor plan is not to scale; measurements are indicative and in metres. All features included in this 3D plan are for inspiration purposes only. This is not an exact replica of the property or the position of exterior elements. Plans should not be relied on. Interested parties should make and rely on their own enquiries.