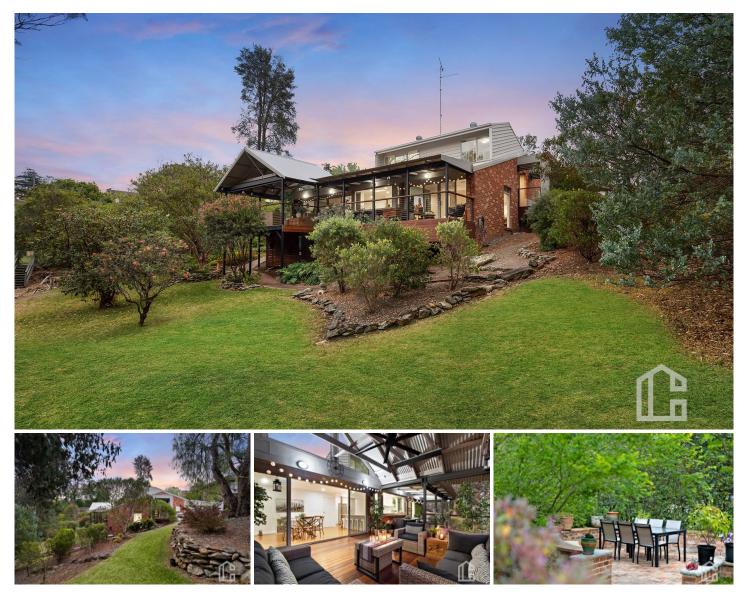

## **15 Barina Place Blaxland NSW**

LOCATION: Nestled in a whisper quiet & highly desired cul-de-sac in Blaxland, yet within easy access to public schools, pre-school, shops, restaurants and bus. This stunning mountains home offers an enviable and popular location.

STYLE: Commanding brick and Colorbond tri-level home offering supreme privacy positioned on a generous 1034m2 (approx.) garden block.

LAYOUT: Family living at its best; entry level includes a study/bedroom, main bathroom, master suite with ensuite & walk-in and built-in robes overlooking the garden below; upper level encompasses a further two bedrooms with bush views; the lower level has a stunning living room and open plan kitchen/dining area with glass doors flowing out to the covered rear over-sized deck, internal laundry with