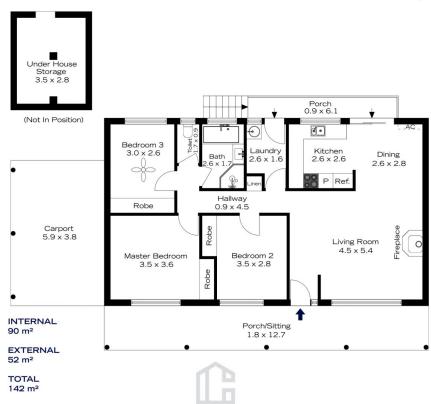

**Gary Stavrakis** 02 4751 8266

INTERNAL 90 m<sup>2</sup>

EXTERNAL 52 m<sup>2</sup>

TOTAL 142 m²

The floor plan is not to scale; measurements are indicative and in metres. All features included in this 3D plan are for inspiration purposes only.

This is not an exact replica of the property or the position of exterior elements. Plans should not be relied on. Interested parties should make and rely on their own enquiries.

## 57 PIMELEA DRIVE, WOODFORD

The floor plan is not to scale; measurements are indicative and in metres. Exterior elements are not in position. Plans should not be relied on. Interested parties should make and rely on their own enquiries.