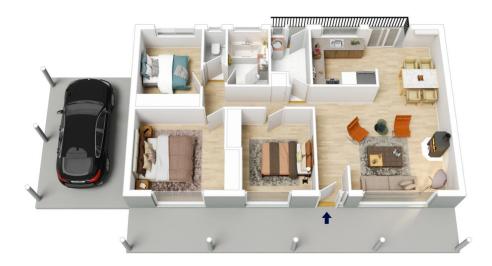

STYLE: Backing to bush this single level brick and tile home sitting on a usable 817.2m2 approx block

LAYOUT: A classic floor plan featuring three good size bedrooms, all with built in robes. Open plan lounge, kitchen and dining area which leads out to the rear yard. A good size updated main bathroom with separate toilet and an internal laundry with additional external access.

**Gary Stavrakis** 02 4751 8266

INTERNAL 90 m<sup>2</sup>

EXTERNAL 52 m<sup>2</sup>

TOTAL 142 m²

The floor plan is not to scale; measurements are indicative and in metres. All features included in this 3D plan are for inspiration purposes only.

This is not an exact replica of the property or the position of exterior elements. Plans should not be relied on. Interested parties should make and rely on their own enquiries.

## 57 PIMELEA DRIVE, WOODFORD

The floor plan is not to scale; measurements are indicative and in metres. Exterior elements are not in position. Plans should not be relied on. Interested parties should make and rely on their own enquiries.