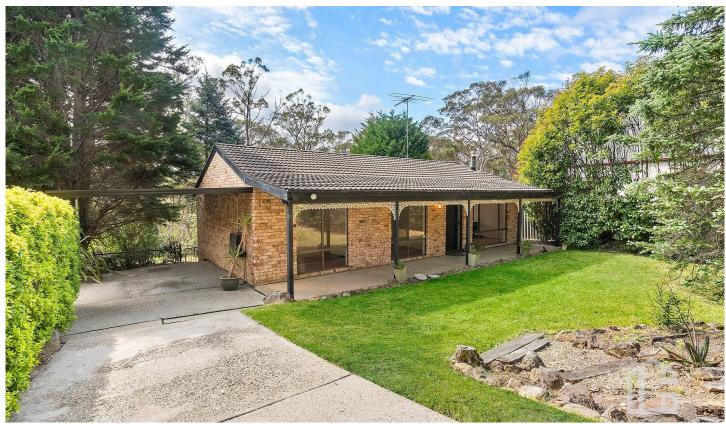

## 57 Pimelea Drive Woodford NSW

LOCATION -Positioned in a quiet street, offering a peaceful Mountains lifestyle, with access to an abundance of local bushwalks and trails, 2.5km to train station, 2.3km to local café, 5 minute drive to Hazelbrook Village with an assortment of specialty shops, café's, supermarket day and also multiple local schools.

STYLE: Backing to bush this single level brick and tile home sitting on a usable 817.2m2 approx block

LAYOUT: A classic floor plan featuring three good size bedrooms, all with built in robes. Open plan lounge, kitchen and dining area which leads out to the rear yard. A good size updated main bathroom with separate toilet and an internal laundry with additional external access.

FEATURES: A renovated kitchen with stone tops and

3 🚐 1 🔓 1 🗬

Price : \$ 778,000 Land Size : 817.2 sqm

**View**: https://www.chapmanrealestate.com.au/sale

/nsw/blue-mountains-surrounds/woodford/re

sidential/house/7776347