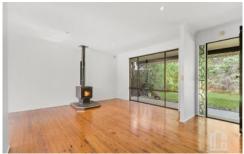

STYLE: Backing to bush this single level brick and tile home sitting on a usable 817.2m2 approx block

LAYOUT: A classic floor plan featuring three good size bedrooms, all with built in robes. Open plan lounge, kitchen and dining area which leads out to the rear yard. A good size updated main bathroom with separate toilet and an internal laundry with additional external access.