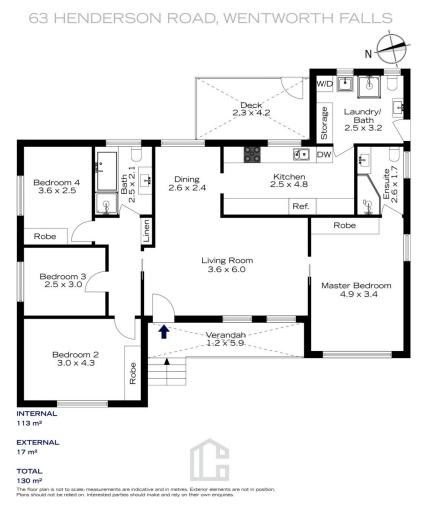

STYLE - This single level four bedroom, two bathroom mountain home has charm and lots of potential.

LAYOUT - The front verandah welcomes you into the generous living and dining area with real wooden floors and ample natural light. To the right is the master bedroom with ensuite and to the left is a hallway with three further bedrooms, the main bath and storage cupboard. The large kitchen is at the rear and overlooks the elevated covered rear deck and the garden. The kitchen leads through to the