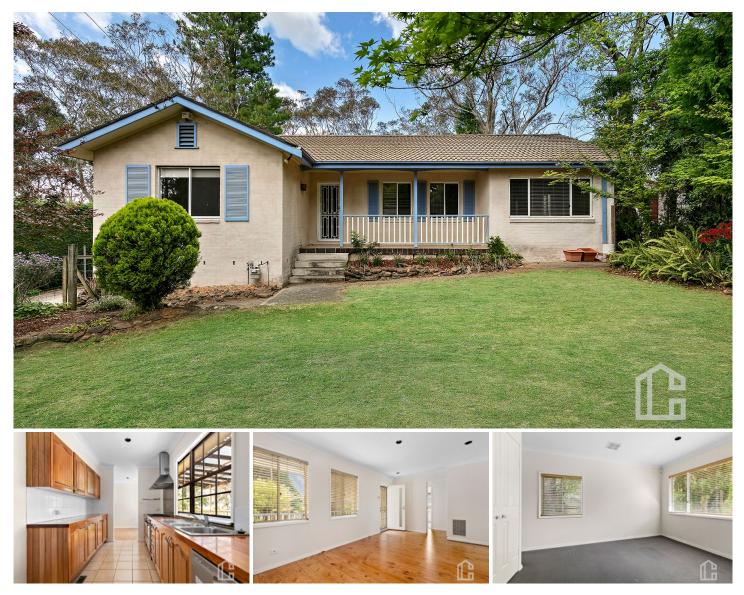

## 63 Henderson Road Wentworth Falls NSW

LOCATION - Enjoy the serenity in this secluded family home which backs onto natural bush and has filtered views. Restaurants, cafes, shops and train station are all approx. 1.3 km away in the charming village of Wentworth Falls. Multiple schools, including Blue Mountains Grammar are all within a 2km radius.

STYLE - This single level four bedroom, two bathroom mountain home has charm and lots of potential.

LAYOUT - The front verandah welcomes you into the generous living and dining area with real wooden floors and ample natural light. To the right is the master bedroom with ensuite and to the left is a hallway with three further bedrooms, the main bath and storage cupboard. The large kitchen is at the rear and overlooks the elevated covered rear deck and the garden. The kitchen leads through to the