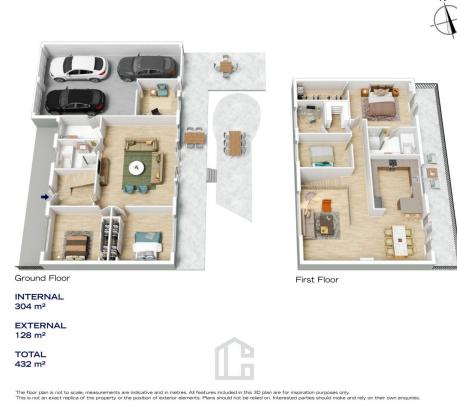

STYLE - Commanding two storey steel frame brick home with Colorbond roof set on a generous block of approx 832m2 with remarkable parkland estate like gardens that will simply take your breath away.

LAYOUT - Two separate living areas; stunning upstairs open lounge/dining room with fresh and neutral tones and direct access to verandah over looking amazing rear yard, downstairs family room, plus renovated family bathroom, which flows into generous laundry also providing

## For full version visit the website

https://www.chapmanrealestate.com.au

| 5 🍋 | 2 🚔 | 2 🚘 |
|-----|-----|-----|
|-----|-----|-----|

| Туре      | : House      |
|-----------|--------------|
| Price     | :\$1,100,000 |
| Land Size | : 832 sqm    |