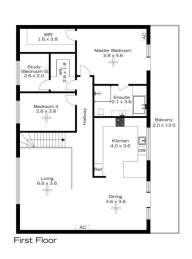

STYLE - Commanding two storey steel frame brick home with Colorbond roof set on a generous block of approx 832m2 with remarkable parkland estate like gardens that will simply take your breath away.

LAYOUT - Two separate living areas; stunning upstairs open lounge/dining room with fresh and neutral tones and direct access to verandah over looking amazing rear yard, downstairs family room, plus renovated family bathroom, which flows into generous laundry also providing

## For full version visit the website

https://www.chapmanrealestate.com.au

| 5 🍋 | 2 🚔 | 2 🚘 |
|-----|-----|-----|
|-----|-----|-----|

| Туре      | : House      |
|-----------|--------------|
| Price     | :\$1,100,000 |
| Land Size | : 832 sqm    |