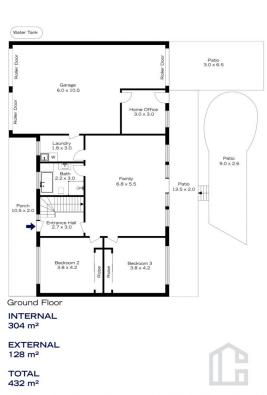

STYLE - Commanding two storey steel frame brick home with Colorbond roof set on a generous block of approx 832m2 with remarkable parkland estate like gardens that will simply take your breath away.

LAYOUT - Two separate living areas; stunning upstairs open lounge/dining room with fresh and neutral tones and direct access to verandah over looking amazing rear yard, downstairs family room, plus renovated family bathroom, which flows into generous laundry also providing

## For full version visit the website

https://www.chapmanrealestate.com.au

| 5 🍋 | 2 🚔 | 2 🚘 |
|-----|-----|-----|
|-----|-----|-----|

| Туре      | : House      |
|-----------|--------------|
| Price     | :\$1,100,000 |
| Land Size | : 832 sqm    |