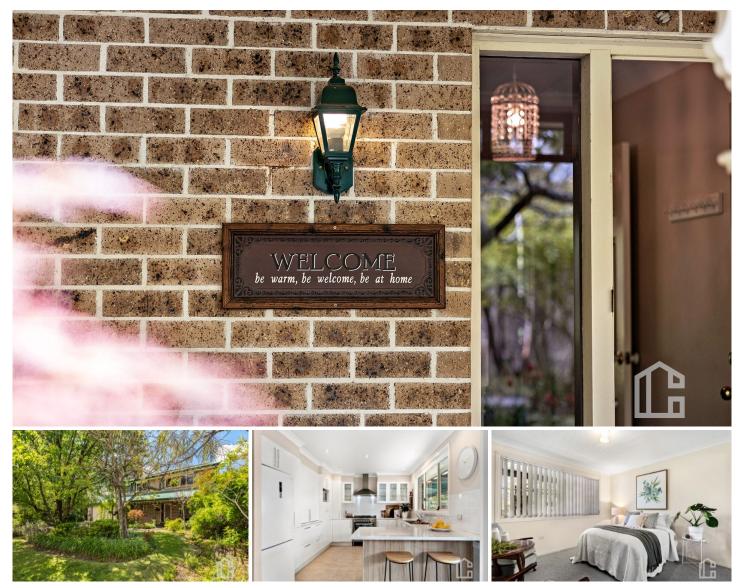

## 47 Highland Road Faulconbridge NSW

LOCATION - Nestled at the end of a peaceful cul-de-sac in Faulconbridge, with a splendid easterly outlook, within 2.1km to local train station, conveniently within 5.5km of popular Springwood village shopping precinct, restaurants & cafe's, all with easy highway access and impressive bush walks at your door.

STYLE - Commanding two storey steel frame brick home with Colorbond roof set on a generous block of approx 832m2 with remarkable parkland estate like gardens that will simply take your breath away.

LAYOUT - Two separate living areas; stunning upstairs open lounge/dining room with fresh and neutral tones and direct access to verandah over looking amazing rear yard, downstairs family room, plus renovated family bathroom, which flows into generous laundry also providing