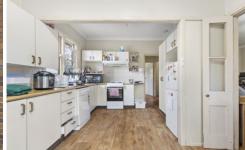

STYLE - A quaint 3 bedroom mountains cottage with a 1 bedroom self-contained studio with optional access from the main house via a breezeway or the ability to be separate accommodation.

LAYOUT - With a lovely entry foyer to greet you, the main home opens to a flexible floor plan that encompasses 3 bedrooms, living space, kitchen with casual meals area, light filled study and different nooks for you to utilise. The studio offers an additional living space, bedroom, bathroom and its own kitchen leading on to a lovely enclosed sun