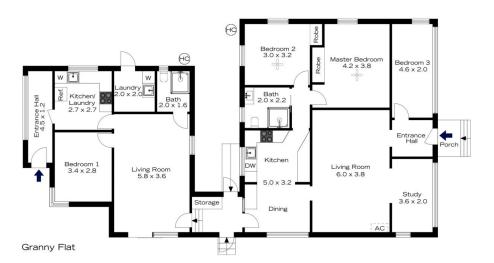

Kate Spence 02 4739 6200

Granny Flat

INTERNAL 153 m<sup>2</sup>

EXTERNAL 2 m<sup>2</sup>

TOTAL 155 m<sup>2</sup>

## 227 GREAT WESTERN HIGHWAY, WARRIMOO

INTERNAL 153 m<sup>2</sup>

EXTERNAL 2 m<sup>2</sup>

TOTAL 155 m²

The floor plan is not to scale; measurements are indicative and in metres. Exterior elements are not in plans should not be relied on. Interested parties should make and rely on their own enquiries.