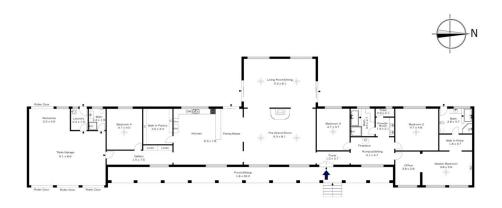

## 48 SPURWOOD ROAD, WARRIMOO

INTERNAL 400 m<sup>2</sup>

EXTERNAL 56 m<sup>2</sup>

TOTAL 456 m²