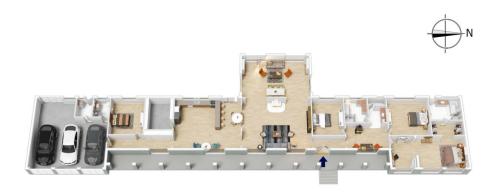

## 48 SPURWOOD ROAD, WARRIMOO

INTERNAL 400 m<sup>2</sup>

EXTERNAL 56 m<sup>2</sup>

TOTAL 456 m²