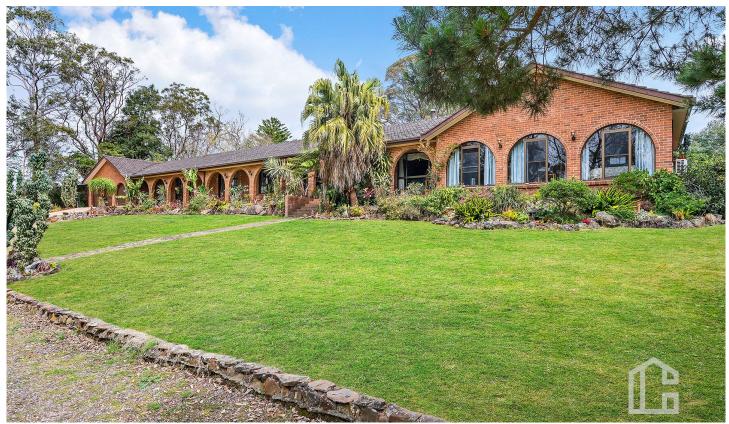

## 48 Spurwood Road Warrimoo NSW

LOCATION - Privately set down a secluded drive way, lined with established landscaping and guide lights, near the end of a quiet cul-de-sac, you will feel a million miles away but be pleased to know that you are still right on the doorstep of conveniences. The train station is within approx. 1.1km and local schools, shops and bush walks within approx. 3km.

STYLE - An extensive double brick ranch style homestead positioned to look out over its 2.28 hectares (approx.) of land.

LAYOUT - Encompassing 4 large scale bedrooms, numerous living spaces and a kitchen zone fit for memorable family gatherings this exciting home provides