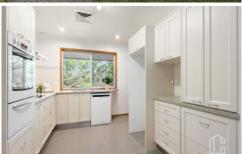

FEATURES - Well-appointed kitchen with granite benches

For full version visit the website