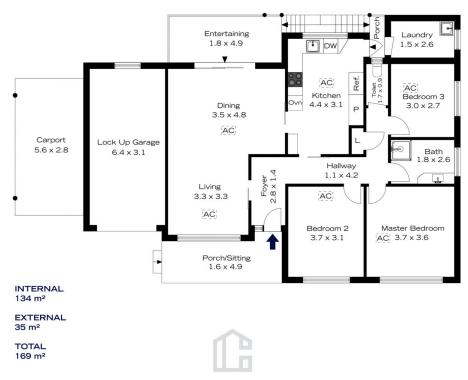

## 106 GOVERNORS DRIVE, LAPSTONE

The floor plan is not to scale; measurements are indicative and in metres. Exterior elements are not in position.

## 106 GOVERNORS DRIVE, LAPSTONE

INTERNAL 134 m<sup>2</sup>

EXTERNAL 35 m<sup>2</sup>

TOTAL 169 m<sup>2</sup>