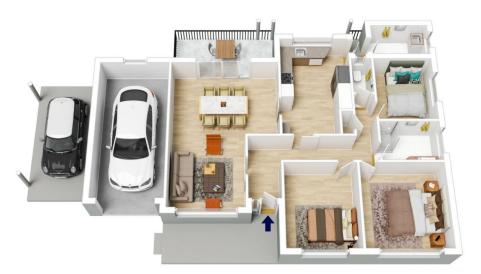

## 106 GOVERNORS DRIVE, LAPSTONE

The floor plan is not to scale; measurements are indicative and in metres. Exterior elements are not in position.

## 106 GOVERNORS DRIVE, LAPSTONE

INTERNAL 134 m<sup>2</sup>

EXTERNAL 35 m<sup>2</sup>

TOTAL 169 m<sup>2</sup>