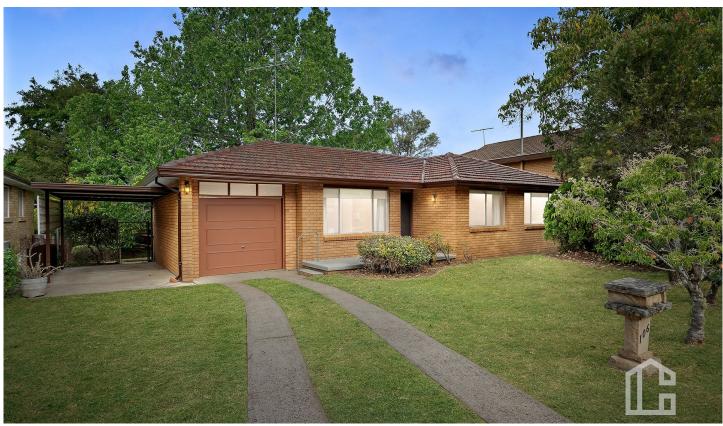

## 106 Governors Drive Lapstone NSW

LOCATION - Located on a tree-lined street in a tranquil and highly desired pocket of Lapstone. Only a short walk to rail, Lapstone Public School, parks, oval, tennis and netball courts, this property is also only a short 3 min drive to Glenbrook village with its shops and cafes, and convenient access to M4 motorway.

STYLE - On a rare flat block of approximately 733sqm, this lovely single level brick home offers easy living and is offered to the market for the first time in over 50 years. With a light filled layout and an established garden, this property is perfect for a young family, empty nesters, savvy investors, or for someone simply looking to get creative. LAYOUT - Combined living and dining room, 3 bedrooms, original bathroom with separate toilet and external laundry.

## 3 📭 1 🖺 2 🗬

Type : House Price : \$ 1,020,000 Land Size : 733.5 sqm

View: https://www.chapmanrealestate.com.au/sale

/nsw/blue-mountains-surrounds/lapstone/re

sidential/house/7752789

**Sharon Lampert 02 4739 4311** 