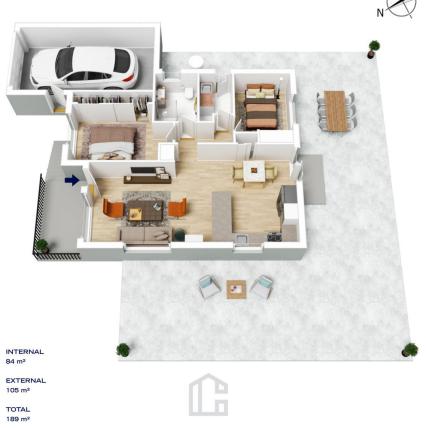

## 30/110 LALOR DRIVE, SPRINGWOOD

The floor plan is not to scale; measurements are indicative and in metres. All features included in this 3D plan are for inspiration purposes only. This is not an exact replica of the property or the position of exterior elements. Plans should not be relied on. Interested parties should make and rely on their own enquiries.