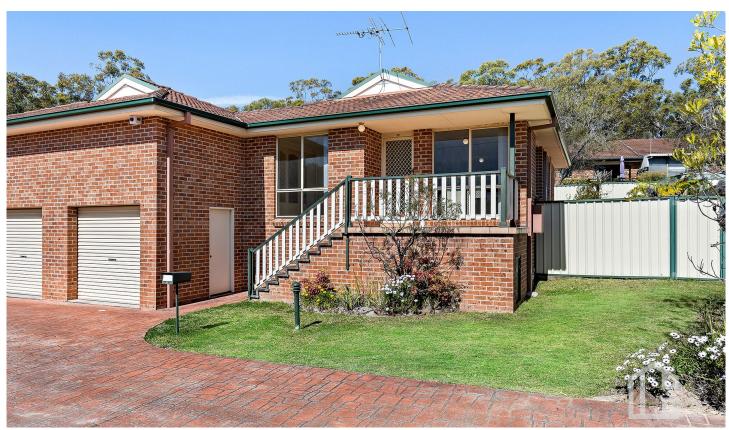

## 30/110 Lalor Drive Springwood NSW

LOCATION - Sitting proudly in a peaceful location, this 2 bedroom Over 55s villa is in close proximity to bush walks and nature trails. Public transport is easily accessible with a bus stop only 130m from your front door. Springwood CBD is only 3.4km away offering boutique shops, cafes, restaurants, sports club and Springwood railway station.

STYLE - Downsizing to something low maintenance has never been more appealing. This single level living brick and tile roof strata villa features a fully paved courtyard to the rear, and sits up on an elevated position, taking in lots of natural light.

LAYOUT - To enjoy it's elevated viewpoint, there is a small set of stairs for entry. You are greeted with a tiled front

For full version visit the website