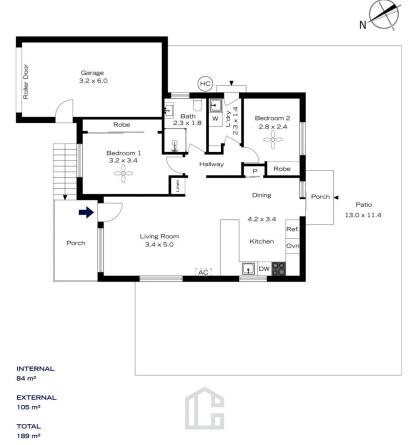

## 30/110 LALOR DRIVE, SPRINGWOOD

The floor plan is not to scale; measurements are indicative and in metres. Exterior elements are not in position. Plans should not be relied on. Interested parties should make and rely on their own enquiries.