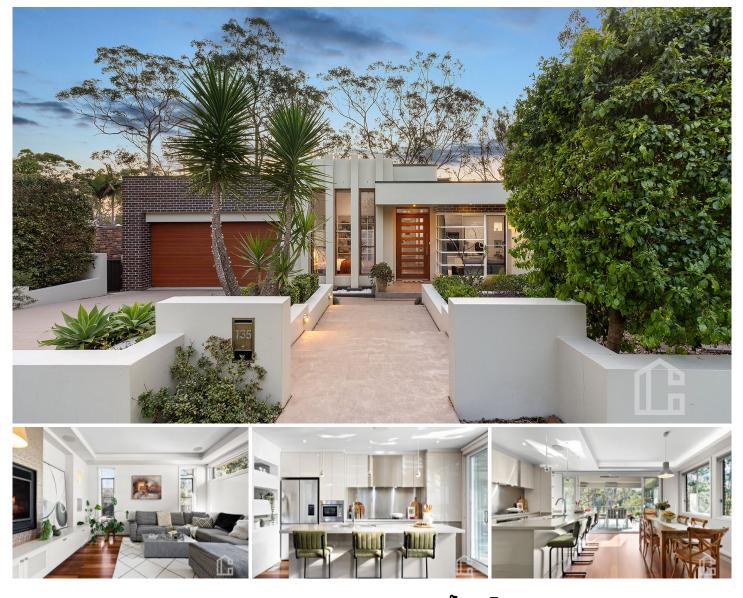

## **135 Governors Drive Lapstone NSW**

LOCATION: Located down a tree-lined street in a tranquil and highly desired pocket of Lapstone. Positioned on a stunning bush block of approximately 917sqm offering an elevated, incredible vista of Darks Common. Within close proximity to bike tracks, netball & tennis courts, oval, park, Lapstone Public School & Preschool. Convenient access to motorway, public bus (approx. 400m) and rail services (approx. 1.1km).

STYLE: Architecturally designed home of rendered exterior, thoughtfully planned to take full advantage of the northern light, surrounded by mature landscaped gardens. Destined to impress, this resort style home combines open plan family living with a seamless interplay of indoor and outdoor living options.

LAYOUT: Spacious open plan living, dining & kitchen,