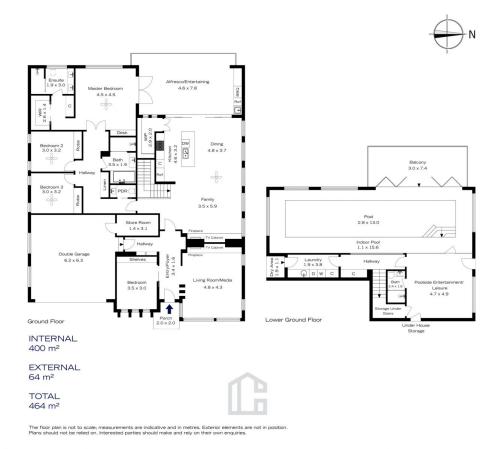

Land Size : 917 sqm

: https://www.chapmanrealestate.com.au/sale /nsw/blue-mountains-surrounds/lapstone/re sidential/house/7748681

View

Sarah Watson 02 4739 4311

Rachel Power 02 4739 4311

135 GOVERNORS DRIVE, LAPSTONE

The floor plan is not to scale; measurements are indicative and in metres. All features included in this 3D plan are for inspiration purposes only. This is not an exact replica of the property or the position of exterior elements. Plans should not be relied on. Interested parties should make and rely on their own enquiries.