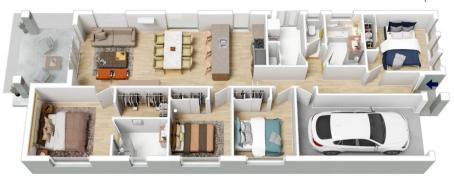

STYLE - Effortlessly contemporary with neutral tones and clean lines. This brick and tile residence, with 4 good sized bedrooms, is a modern comfort.

LAYOUT - Upon entering this light and bright home you'll appreciate the strategically placed bedrooms down the entry hall. Serviced by a family bathroom with separate

## 4 🚐 2 🔓 1 🗬

Type : House Price : \$ 970,000 Land Size : 300 sqm

View: https://www.chapmanrealestate.com.au/sale

/nsw/western-sydney/caddens/residential/ho

use/7746395

Chris Rayner 02 4739 6200

INTERNAL 134 m²

EXTERNAL 14 m<sup>2</sup>

TOTAL 148 m²