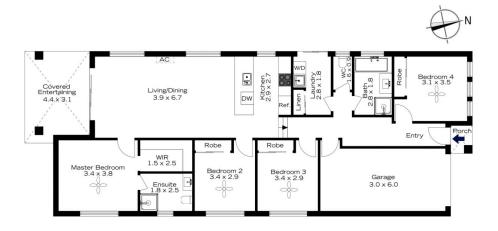

## 52 DELAWARE AVENUE, CADDENS

INTERNAL 134 m<sup>2</sup>

EXTERNAL 14 m<sup>2</sup>

TOTAL 148 m²

The floor plan is not to scale; measurements are indicative and in metres. Exterior elements are not in position Plans should not be relied on. Interested parties should make and rely on their own enquiries.