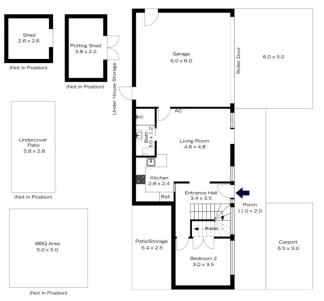

Lower Ground Floor

Ground Floor

INTERNAL 289 m<sup>2</sup>

EXTERNAL 171 m<sup>2</sup>

TOTAL 460 m<sup>2</sup>

The floor plan is not to scale; measurements are indicative and in metres. Exterior elements are not in position. Plans should not be relied on. Interested parties should make and rely on their own enquiries.