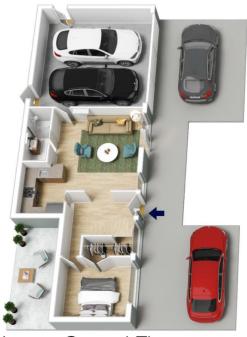

**Sharon Lampert 02 4739 4311** 

INTERNAL 289 m<sup>2</sup>

EXTERNAL 171 m<sup>2</sup>

TOTAL 460 m<sup>2</sup>

Ground Floor

The floor plan is not to scale; measurements are indicative and in metres. All features included in this 3D plan are for inspiration purposes only. This is not an exact replica of the property or the position of exterior elements. Plans should not be relied on. Interested parties should make and rely on their own enquiries.