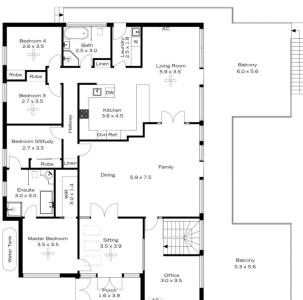

**Sharon Lampert 02 4739 4311** 

INTERNAL 289 m<sup>2</sup>

EXTERNAL 171 m<sup>2</sup>

TOTAL 460 m<sup>2</sup>

Ground Floor

The floor plan is not to scale; measurements are indicative and in metres. All features included in this 3D plan are for inspiration purposes only. This is not an exact replica of the property or the position of exterior elements. Plans should not be relied on. Interested parties should make and rely on their own enquiries.