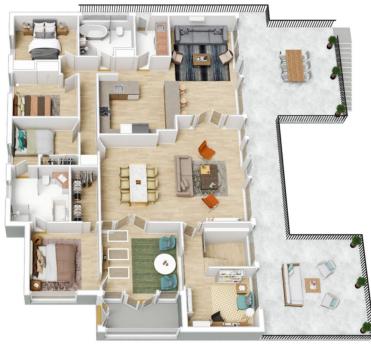

Lower Ground Floor

Ground Floor

INTERNAL 289 m<sup>2</sup>

EXTERNAL 171 m<sup>2</sup>

TOTAL 460 m<sup>2</sup>

The floor plan is not to scale; measurements are indicative and in metres. Exterior elements are not in position. Plans should not be relied on. Interested parties should make and rely on their own enquiries.