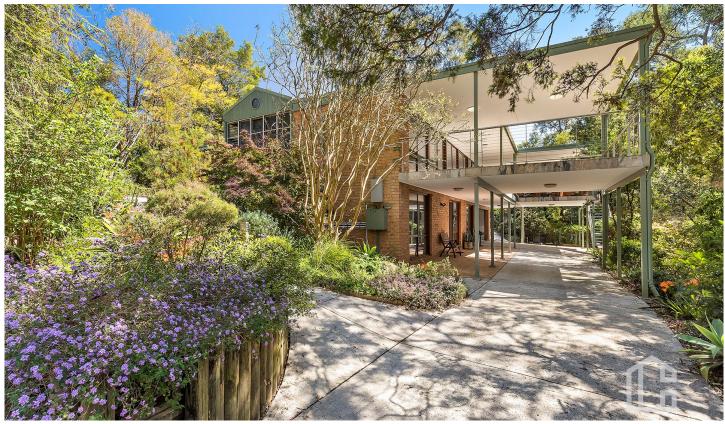

## **6 Maxwell Place Blaxland NSW**

LOCATION - Beautifully secluded yet right on the door step of all conveniences, this unique family home is sitting on a wonderful 1918sqm (approx.) parcel of land, with lush greenery, and boasts a tree top view. Indiscernibly, the home is approximately 140m to the train station and bus stop and within 750m to Highway access for travel up or down the Mountains.

STYLE - This exciting property is not just your average family home - it's distinctive design has plenty of room for everyone, including the self-contained lower level. The brick built and Colourbond roof residence takes full advantage of its position and delivers a charming family mountains abode.