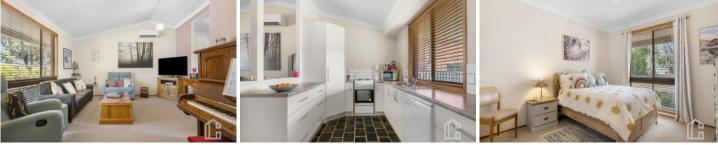

STYLE - Updated single level brick home with tile roof, set on approximately 696m2 block of usable space.

LAYOUT - Large open living area with a combustion fire that opens to a sizeable, modern kitchen and separate dining area. This residence features three bedrooms, two of which offer built-in robes. The three-way contemporary bathroom is designed for family convenience, offering a separate toilet, bath and a shower.