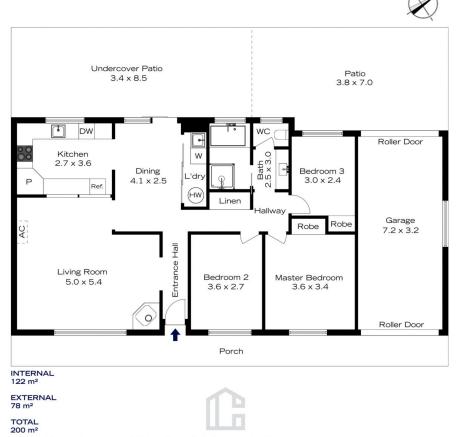

310 HAWKESBURY ROAD, WINMALEE

The floor plan is not to scale; measurements are indicative and in metres. Exterior elements are not in position. Plans should not be relied on. Interested parties should make and rely on their own enquiries.