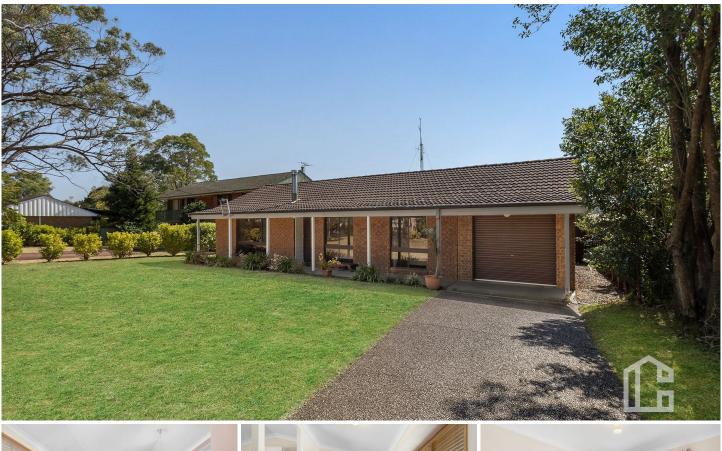

## **310 Hawkesbury Road Winmalee NSW**

LOCATION - Conveniently located on a 696m2 level block of land, just 400 meters from local shops and bus stops. Winmalee Shopping Centre is only 1km away, and you'll find a variety of public and private schools in proximity.

STYLE - Updated single level brick home with tile roof, set on approximately 696m2 block of usable space.

LAYOUT - Large open living area with a combustion fire that opens to a sizeable, modern kitchen and separate dining area. This residence features three bedrooms, two of which offer built-in robes. The three-way contemporary bathroom is designed for family convenience, offering a separate toilet, bath and a shower.