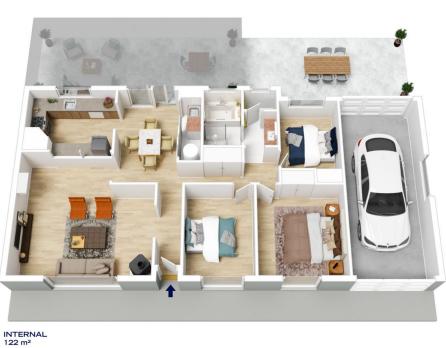

**Gary Stavrakis** 02 4751 8266

Hannah Cubby 02 4751 8266

310 HAWKESBURY ROAD, WINMALEE

EXTERNAL 78 m<sup>2</sup>

TOTAL 200 m<sup>2</sup>

The floor plan is not to scale; measurements are indicative and in metres. All features included in this 3D plan are for inspiration purposes only. This is not an exact replica of the property or the position of exterior elements. Plans should not be relied on. Interested parties should make and rely on their own enquiries.