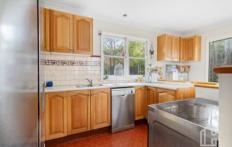

LAYOUT - Split level layout with 1 open plan living area, 4 bedrooms - huge master with ensuite, kitchen opening on the large terraced backyard, 2 bathrooms.

FEATURES - Timber kitchen with breakfast bench, timber floorboards, open copper fireplace, air conditioning, low maintenance back yard with further potential for