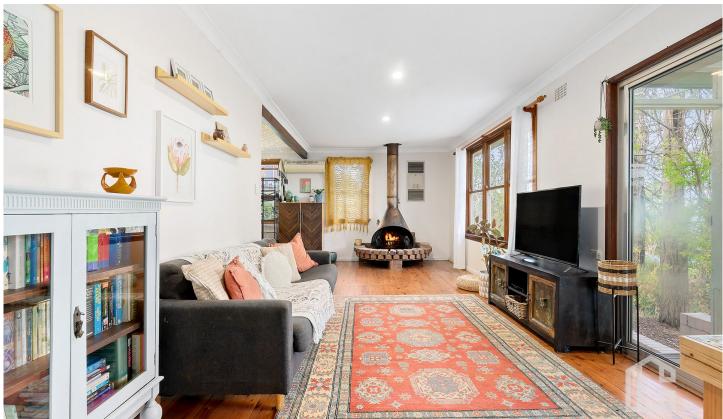

LAYOUT - Split level layout with 1 open plan living area, 4 bedrooms - huge master with ensuite, kitchen opening on the large terraced backyard, 2 bathrooms.

FEATURES - Timber kitchen with breakfast bench, timber floorboards, open copper fireplace, air conditioning, low maintenance back yard with further potential for