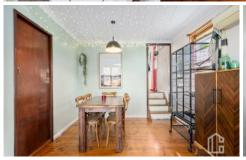

LAYOUT - Split level layout with 1 open plan living area, 4 bedrooms - huge master with ensuite, kitchen opening on the large terraced backyard, 2 bathrooms.

FEATURES - Timber kitchen with breakfast bench, timber floorboards, open copper fireplace, air conditioning, low maintenance back yard with further potential for