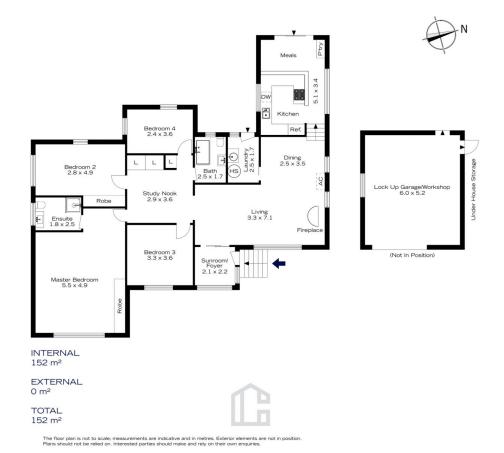

LAYOUT - Split level layout with 1 open plan living area, 4 bedrooms - huge master with ensuite, kitchen opening on the large terraced backyard, 2 bathrooms.

FEATURES - Timber kitchen with breakfast bench, timber floorboards, open copper fireplace, air conditioning, low maintenance back yard with further potential for