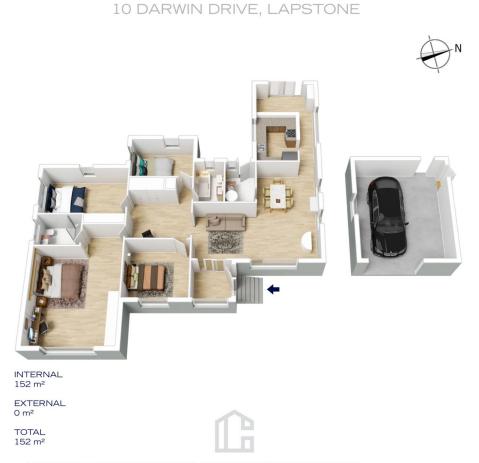

single level home, on brick foundations with tiled roof, has an abundance of potential whilst sitting on a generous 1233m2 block with filtered city views.

LAYOUT - Split level layout with 1 open plan living area, 4 bedrooms - huge master with ensuite, kitchen opening on the large terraced backyard, 2 bathrooms.

FEATURES - Timber kitchen with breakfast bench, timber floorboards, open copper fireplace, air conditioning, low maintenance back yard with further potential for

For full version visit the website

## 4 🕒 2 🟪 1 🗬

Type : House Price : \$ 1,120,000 Land Size : 1233 sqm

View : https://www.chapmanrealestate.com.au/sale

/nsw/blue-mountains-surrounds/lapstone/re

sidential/house/7745178



**Sharon Lampert 02 4739 4311** 



Kate Spence 02 4739 6200

## 10 DARWIN DRIVE, LAPSTONE