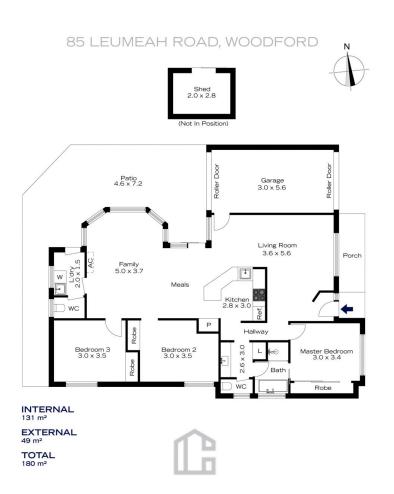

STYLE: Single level brick and tile home set on an approx. 697m2 level block with a beautiful bush outlook.

LAYOUT: An easy flow floorplan encompasses 3 good size bedrooms, all with built in robes. The central open plan kitchen and dining area opens to a family room at the rear of the home overlooking the paved courtyard and sunny backyard. An additional separate lounge area to the front of the home provides extra space for the family. A good size

Claudia Hayes 02 4751 8266

INTERNAL 131 m²

EXTERNAL 49 m²

TOTAL 180 m²

The floor plan is not to scale; measurements are indicative and in metres. All features included in this 3D plan are for inspiration purposes only.

This is not an exact replica of the property or the position of exterior elements. Plans should not be relied on. Interested parties should make and rely on their own enquiries.

The floor plan is not to scale; measurements are indicative and in metres. Exterior elements are not in position. Plans should not be relied on. Interested parties should make and rely on their own enquiries.