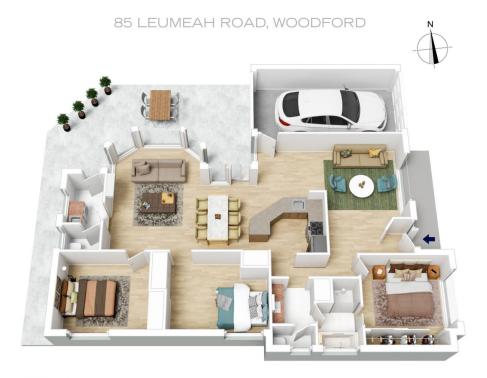

STYLE: Single level brick and tile home set on an approx. 697m2 level block with a beautiful bush outlook.

LAYOUT: An easy flow floorplan encompasses 3 good size bedrooms, all with built in robes. The central open plan kitchen and dining area opens to a family room at the rear of the home overlooking the paved courtyard and sunny backyard. An additional separate lounge area to the front of the home provides extra space for the family. A good size

Claudia Hayes 02 4751 8266

INTERNAL 131 m²

EXTERNAL 49 m²

TOTAL 180 m²

The floor plan is not to scale; measurements are indicative and in metres. All features included in this 3D plan are for inspiration purposes only.

This is not an exact replica of the property or the position of exterior elements. Plans should not be relied on. Interested parties should make and rely on their own enquiries.

The floor plan is not to scale; measurements are indicative and in metres. Exterior elements are not in position. Plans should not be relied on. Interested parties should make and rely on their own enquiries.