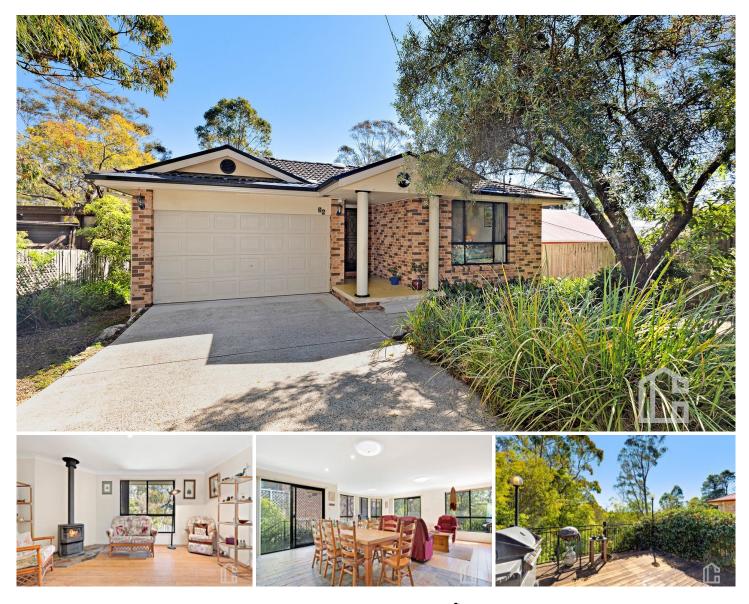

## 62 Talbot Road Hazelbrook NSW

LOCATION - Set on a huge 1745m2 block, just 1.2km from the Hazelbrook shops and train station, close to Hazelbrook Public School and Blue Mountains Steiner School. Surrounded by local bush walks and recreational areas.

STYLE - A large open plan brick and tile home with spacious and light filled living areas.

LAYOUT - Formal lounge and dining area leading through to the central kitchen and a huge family dining and living space, flowing through to the sunny rear deck overlooking the bush views. Three generous bedrooms, the main features walk through robe and oversized ensuite, built-ins to each room, large family bathroom and internal laundry.