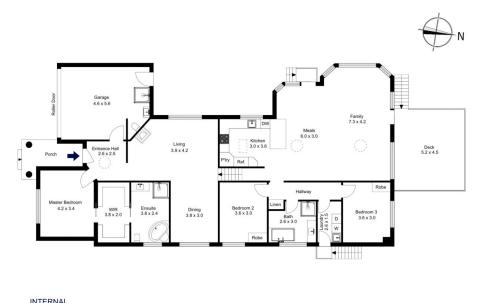

View

**Gary Stavrakis** 02 4751 8266

/nsw/blue-mountains-surrounds/hazelbrook/

**Glen Power** 02 4739 4311

INTERNAL 201 m<sup>2</sup> EXTERNAL 30 m<sup>2</sup> TOTAL 231 m<sup>2</sup> The floor plan is not to sca Plans should not be relied

e and in metres. Exterior elements ake and rely on their own enquirie

62 TALBOT ROAD, HAZELBROOK

The floor plan is not to scale; measurements are indicative and in metres. All features included in this 3D p This is not an exact replica of the property or the position of exterior elements. Plans should not be relied of tion purposes only. ins should make and rely on their own enquiries are for insp