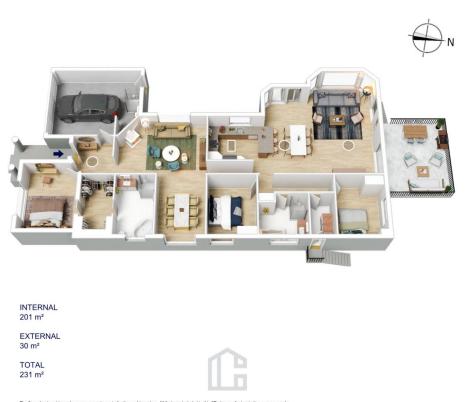

View

**Gary Stavrakis** 02 4751 8266

/nsw/blue-mountains-surrounds/hazelbrook/

**Glen Power** 02 4739 4311

INTERNAL 201 m<sup>2</sup> EXTERNAL 30 m<sup>2</sup> TOTAL 231 m<sup>2</sup> The floor plan is not to sca Plans should not be relied

e and in metres. Exterior elements ake and rely on their own enquirie

62 TALBOT ROAD, HAZELBROOK

The floor plan is not to scale; measurements are indicative and in metres. All features included in this 3D p This is not an exact replica of the property or the position of exterior elements. Plans should not be relied of tion purposes only. ins should make and rely on their own enquiries are for insp