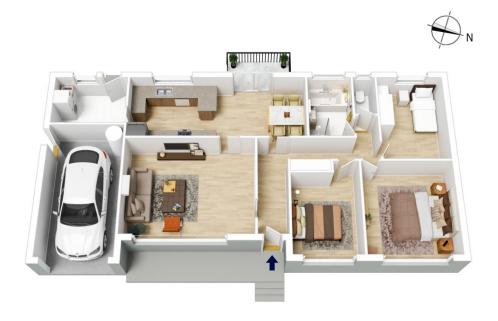

## 30 MARGUERITE AVENUE, MOUNT RIVERVIEW

INTERNAL

EXTERNAL 13 m<sup>2</sup>

TOTAL 130 m<sup>2</sup>

The floor plan is not to scale; measurements are indicative and in metres. All features included in this 3D plan are for inspiration purposes only. This is not an exact replica of the property or the position of exterior elements. Planes should not be relied on. Interested parties should make and rely on their own enquiries.