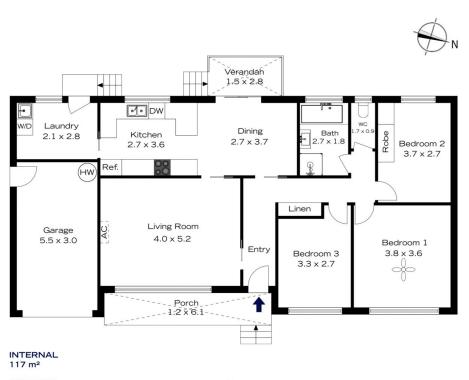

## 30 MARGUERITE AVENUE, MOUNT RIVERVIEW

EXTERNAL 13 m<sup>2</sup>

TOTAL 130 m<sup>2</sup>

The floor plan is not to scale; measurements are indicative and in metres. Exterior elements are not in position Plans should not be relied on, Interested parties should make and rely on their own enquiries.