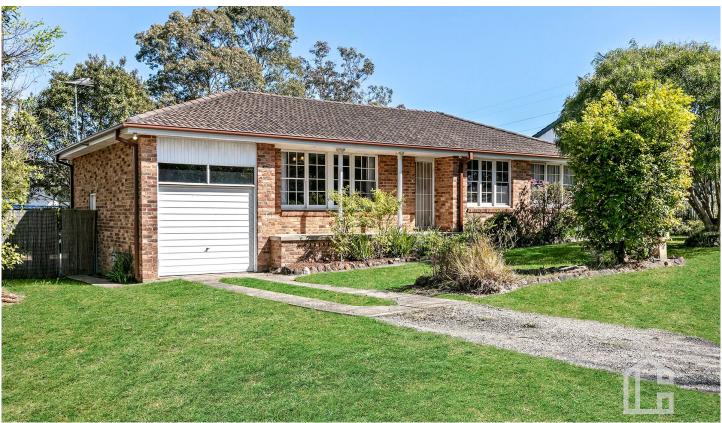

## 30 Marguerite Avenue Mount Riverview NSW

LOCATION - Happily occupying a 548sqm parcel of land in a blissfully peaceful street this home enjoys the quiet convenience of being approx. 600m to the revered primary school, 200m to the bus stop and 270m to the local café and convenience store.

STYLE - Well maintained 3 bedroom brick and tile family home with a single garage, private fenced backyard and lovely big windows all around to look out over the front and rear grounds.

LAYOUT - The home's floorplan is suitably designed for comfortable everyday living with lounge and dining spaces to the left of the home and the bedrooms and bathroom privately set up the hallway to the right. The loungeroom

## 3 📭 1 🔓 1 😭

Type : House **Price** : \$ 800,000 Land Size: 548 sqm

View : https://www.chapmanrealestate.com.au/sale

/nsw/hawkesbury/mount-riverview/residentia

I/house/7733987

**Chris Rayner** 02 4739 6200