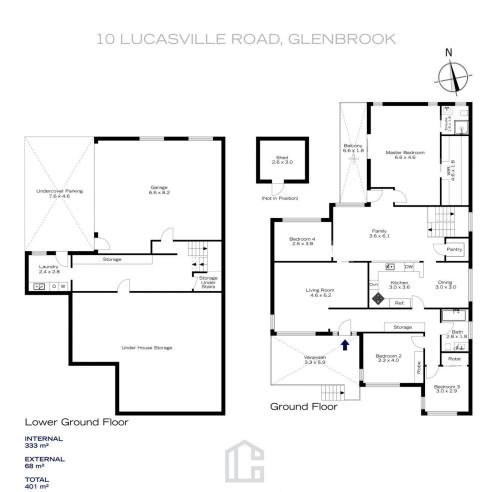

## 10 LUCASVILLE ROAD, GLENBROOK

Lower Ground Floor

INTERNAL 333 m<sup>2</sup>

EXTERNAL 68 m<sup>2</sup>

TOTAL

The floor plan is not to scale; measurements are indicative and in metres. All features included in this 3D plan are for inspiration purposes only. This is not an exact replica of the property or the position of exterior elements. Plans should not be relied on. Interested parties should make and rely on their own enquiries.