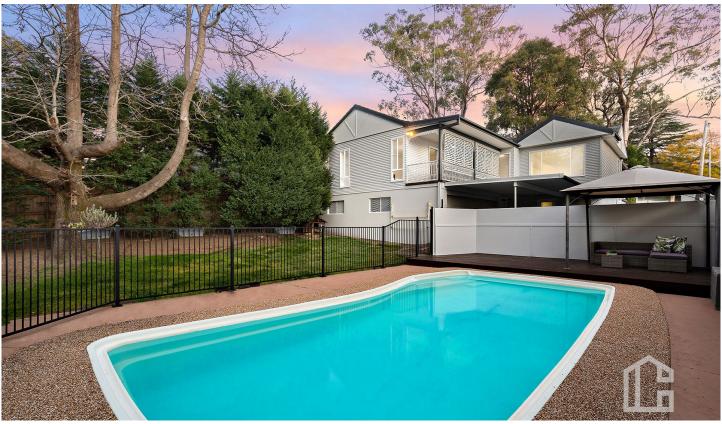

## 10 Lucasville Road Glenbrook NSW

LOCATION - Perfectly located in the popular east side of Glenbrook village in one of the most exclusive, sought-after and tightly held streets in the mountains. Enjoy the peace of village life whilst only moments to cafes, cinema, parks, schools, tennis courts, swimming pool & rail/bus services.

STYLE - This gorgeous timber clad mountains home rests on an impressive 915m2 lovingly landscaped, low-maintenance & sun-drenched block.

LAYOUT - Spacious living at its best - 2 generous living spaces perfectly designed to cater for family living overlooking the peaceful gardens, large country style kitchen, 4 large bedrooms (3 with built in wardrobes), the master a parent's retreat with walk-in-robe and ensuite with french doors leading to a private balcony, main family bathroom, spacious conveniently located laundry