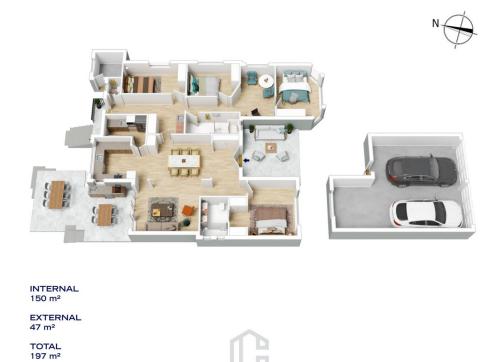

## 49 BRIDGE ROAD, BLAXLAND

The floor plan is not to scale; measurements are indicative and in metres. All features included in this 3D plan are for inspiration purposes only. This is not an exact replica of the property or the position of exterior elements. Plans should not be relied on. Interested parties should make and rely on their own enquiries.

49 BRIDGE ROAD, BLAXLAND