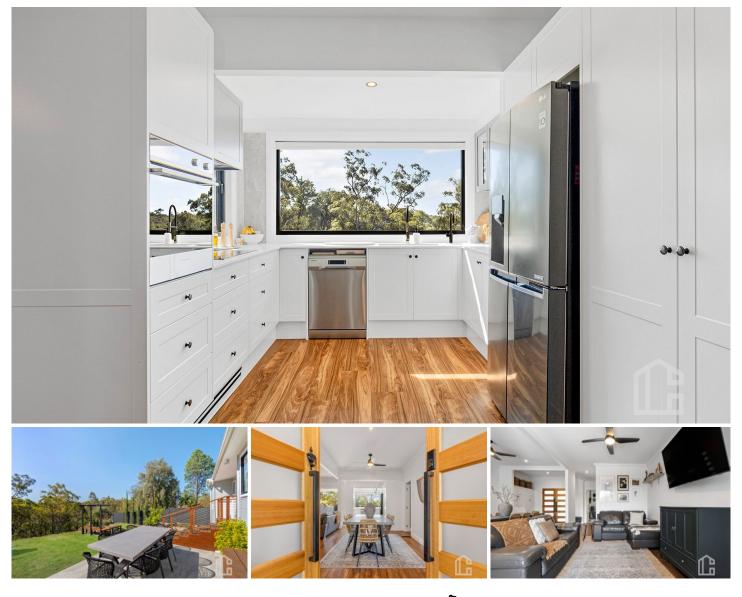

### 49 Bridge Road Blaxland NSW

LOCATION - Nestled in a leafy sought after pocket of Blaxland on a flat approx. 923sqm parcel of land, this beautiful family home offers convenience with local amenities, shops, cafes, restaurants, park, school, rail and bus all within an approx. 1.3km walk, and with direct access to Florabella Pass walking trail at the end of the street.

STYLE - Immaculate, fully renovated, single storey clad cottage with colorbond roof privately set back from the street, offering gorgeous bush views the moment you walk through the front door.

LAYOUT - 2 living rooms - living flowing seamlessly onto the covered alfresco area with outdoor kitchen and cosy family/study, dining, 4 bedrooms all with built-in-robes, primary with generous ensuite with dual shower and