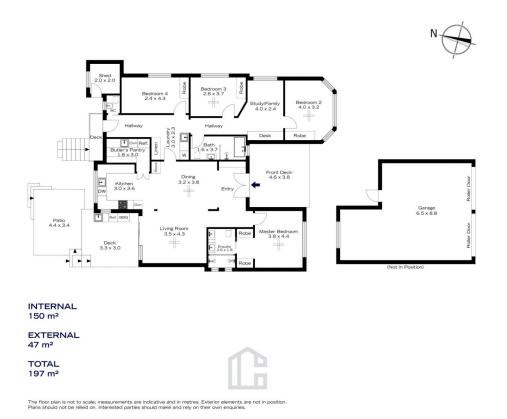

## 49 BRIDGE ROAD, BLAXLAND

The floor plan is not to scale; measurements are indicative and in metres. All features included in this 3D plan are for inspiration purposes only. This is not an exact replica of the property or the position of exterior elements. Plans should not be relied on. Interested parties should make and rely on their own enquiries.

49 BRIDGE ROAD, BLAXLAND