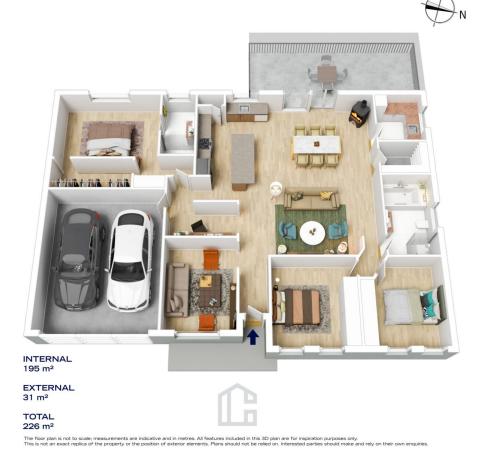

LAYOUT - Two living spaces, magnificent large open plan living/kitchen/dining room and separate lounge room (4th bedroom potential) plus an additional built in study nook