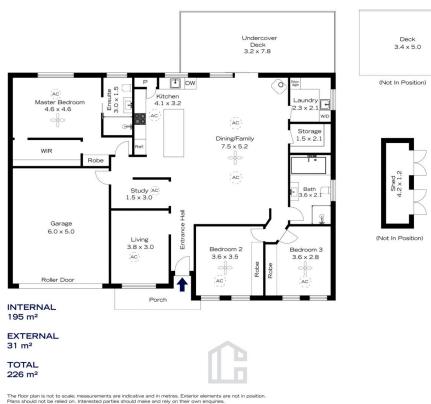

LAYOUT - Two living spaces, magnificent large open plan living/kitchen/dining room and separate lounge room (4th bedroom potential) plus an additional built in study nook