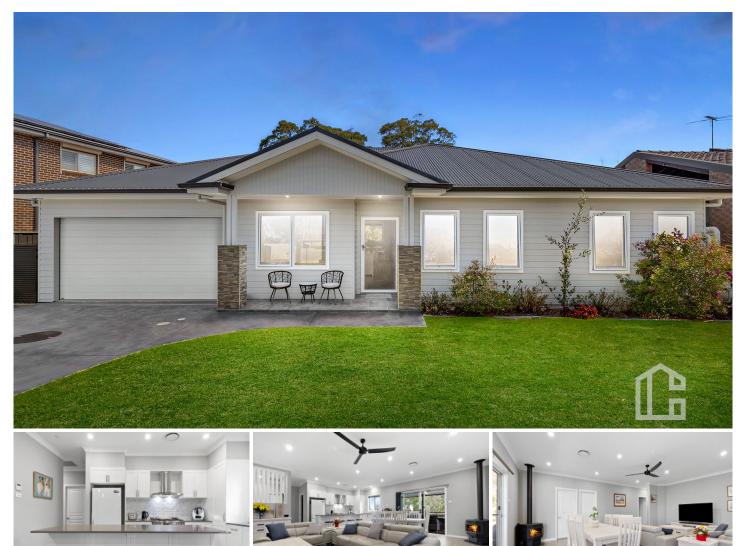

## **37 Glenelgin Road Winmalee NSW**

LOCATION - Situated in a whisper quiet cul de sac toward the end of a very popular street, just 1km to local shops, and convenient to bus, parks & schools. This mainly flat approx. 883.9m2 block is perched perfectly at street level, and boasts a glorious bush aspect to the rear.

STYLE - Constructed by Jadco Homes circa 2020, positioned perfectly on a fully landscaped block, this luxurious single level Hamptons style home with colour bond roof has been flawlessly constructed over the last few years by the owners who showcase their impeccable taste and love of a calm, comfortable, classy and easy lifestyle. (Builders Warranty still applies.)

LAYOUT - Two living spaces, magnificent large open plan living/kitchen/dining room and separate lounge room (4th bedroom potential) plus an additional built in study nook