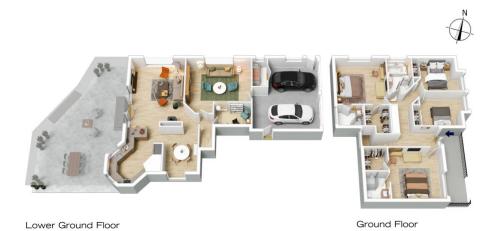

## 6 LINKSVIEW ROAD, SPRINGWOOD

INTERNAL 221 m²

EXTERNAL 72 m<sup>2</sup>

TOTAL 293 m<sup>2</sup>

The floor plan is not to scale; measurements are indicative and in metres. All features included in this 3D plan are for inspiration purposes only. This is not an exact replica of the property or the position of exterior elements. Plans should not be refled on. Interested parties should make and rely on their own enquiries.