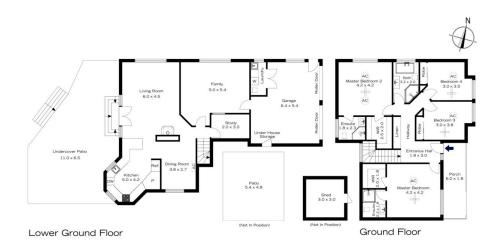

## 6 LINKSVIEW ROAD, SPRINGWOOD

INTERNAL 221 m²

EXTERNAL 72 m<sup>2</sup>

TOTAL 293 m²

The floor plan is not to scale; measurements are indicative and in metres. Exterior elements are not in position. Plans should not be relied on. Interested parties should make and rely on their own enquiries.