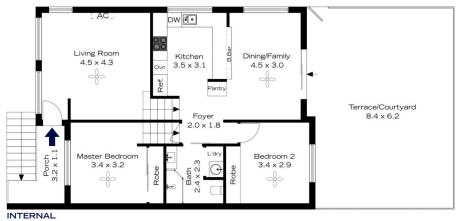

## 28 THE GLEN CRESCENT, SPRINGWOOD

INTERNAL 84 m²

EXTERNAL 56 m<sup>2</sup>

TOTAL 140 m²

The floor plan is not to scale; measurements are indicative and in metres. All features included in this 3D plan are for inspiration purposes only. This is not an exact replica of the property or the position of exterior elements. Plans should not be relied on, Interested parties should make and rely on their own enquiries.

## 28 THE GLEN CRESCENT, SPRINGWOOD

84 m<sup>2</sup>

EXTERNAL 56 m<sup>2</sup>

TOTAL 140 m²

The floor plan is not to scale; measurements are indicative and in metres. Exterior elements are not in position. Plans should not be relied on. Interested parties should make and rely on their own enquiries.