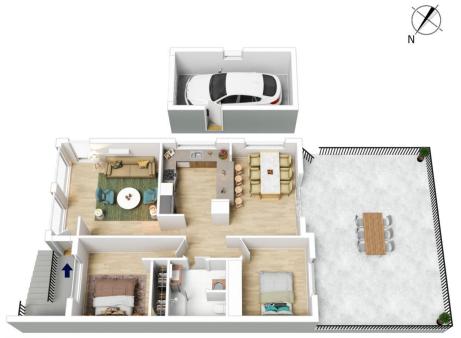

## 28 THE GLEN CRESCENT, SPRINGWOOD

INTERNAL 84 m²

EXTERNAL 56 m<sup>2</sup>

TOTAL 140 m²

The floor plan is not to scale; measurements are indicative and in metres. All features included in this 3D plan are for inspiration purposes only. This is not an exact replica of the property or the position of exterior elements. Plans should not be relied on, Interested parties should make and rely on their own enquiries.

## 28 THE GLEN CRESCENT, SPRINGWOOD

84 m<sup>2</sup>

EXTERNAL 56 m<sup>2</sup>

TOTAL 140 m²

The floor plan is not to scale; measurements are indicative and in metres. Exterior elements are not in position. Plans should not be relied on. Interested parties should make and rely on their own enquiries.