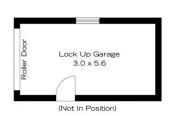

## 28 THE GLEN CRESCENT, SPRINGWOOD

INTERNAL 84 m²

EXTERNAL 56 m<sup>2</sup>

TOTAL 140 m²

The floor plan is not to scale; measurements are indicative and in metres. All features included in this 3D plan are for inspiration purposes only. This is not an exact replica of the property or the position of exterior elements. Plans should not be relied on, Interested parties should make and rely on their own enquiries.

## 28 THE GLEN CRESCENT, SPRINGWOOD

84 m<sup>2</sup>

EXTERNAL 56 m<sup>2</sup>

TOTAL 140 m²

The floor plan is not to scale; measurements are indicative and in metres. Exterior elements are not in position. Plans should not be relied on. Interested parties should make and rely on their own enquiries.