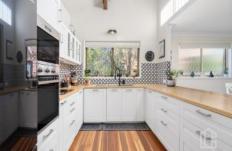

FEATURES - Newly renovated large open plan kitchen with black & white feature tiles, soft close drawers, induction

For full version visit the website