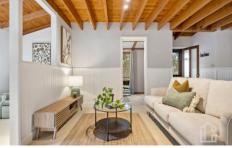

STYLE - Two storey, sawn timber cottage with a country home feel, on an established 695.6m2 block.

LAYOUT - 2 living rooms, 4 generous bedrooms, main with ensuite, 3 bedrooms with built-ins, study home office with separate entrance, main bathroom has a shower and bath with separate toilet, internal laundry and carport plus additional off street parking.