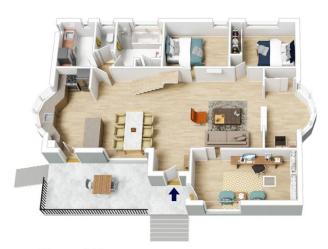

#### Ground Floor

INTERNAL 145 m²

EXTERNAL 17 m<sup>2</sup>

TOTAL 162 m²

The floor plan is not to scale; measurements are indicative and in metres. All features included in this 3D plan are for inspiration purposes only.

This is not an exact replica of the property or the position of exterior elements. Plans should not be relied on. Interested parties should make and rely on their own enquiries.