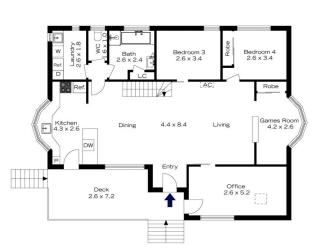

#### Ground Floor

INTERNAL 145 m²

EXTERNAL 17 m<sup>2</sup>

TOTAL 162 m²

The floor plan is not to scale; measurements are indicative and in metres. All features included in this 3D plan are for inspiration purposes only.

This is not an exact replica of the property or the position of exterior elements. Plans should not be relied on. Interested parties should make and rely on their own enquiries.