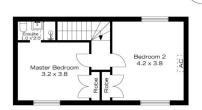

asher,

For full version visit the website

### 4 🚐 2 🖺 1 🖨

Type : House Price : \$ 840,000 Land Size : 695.6 sqm

View : https://www

: https://www.chapmanrealestate.com.au/sale /nsw/blue-mountains-surrounds/hazelbrook/

residential/house/7717085



Claudia Hayes 02 4751 8266



Glen Power 02 4739 4311

## 29 CLIFF AVENUE, HAZELBROOK







First Floor



#### Ground Floor

INTERNAL 145 m²

EXTERNAL 17 m<sup>2</sup>

TOTAL 162 m²



The floor plan is not to scale; measurements are indicative and in metres. All features included in this 3D plan are for inspiration purposes only.

This is not an exact replica of the property or the position of exterior elements. Plans should not be relied on. Interested parties should make and rely on their own enquiries.

# 29 CLIFF AVENUE, HAZELBROOK





First Floor



Ground Floor

INTERNAL 145 m²

EXTERNAL 17 m<sup>2</sup>

TOTAL 162 m²