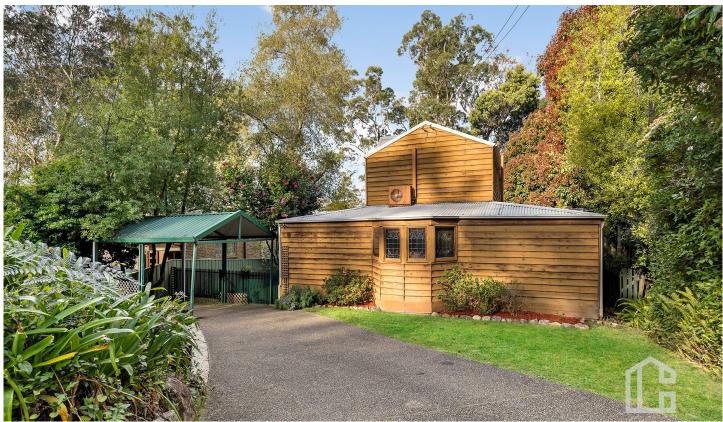

#### 29 Cliff Avenue Hazelbrook NSW

LOCATION - Peaceful location at the end of a no through road with easy access to The Great Western Highway, The Blue Mountains bushland and close to walking distance to local schools and Hazelbrook Village.

STYLE - Two storey, sawn timber cottage with a country home feel, on an established 695.6m2 block.

LAYOUT - 2 living rooms, 4 generous bedrooms, main with ensuite, 3 bedrooms with built-ins, study home office with separate entrance, main bathroom has a shower and bath with separate toilet, internal laundry and carport plus additional off street parking.

### 4 🚐 2 🖺 1 🖨

Type : House Price : \$ 840,000 Land Size : 695.6 sqm

View : https://www

: https://www.chapmanrealestate.com.au/sale /nsw/blue-mountains-surrounds/hazelbrook/

residential/house/7717085

Claudia Hayes 02 4751 8266