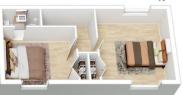

ing distance to local schools and Hazelbrook Village.

STYLE - Two storey, sawn timber cottage with a country home feel, on an established 695.6m2 block.

LAYOUT - 2 living rooms, 4 generous bedrooms, main with ensuite, 3 bedrooms with built-ins, study home office with separate entrance, main bathroom has a shower and bath with separate toilet, internal laundry and carport plus additional off street parking.

FEATURES - Updated modern kitchen with dishwasher,

For full version visit the website

### 4 🚐 2 🖺 1 🖨

Type : House Price : \$ 840,000 Land Size : 695.6 sqm

View : https://www

: https://www.chapmanrealestate.com.au/sale /nsw/blue-mountains-surrounds/hazelbrook/

residential/house/7717085



Claudia Hayes 02 4751 8266



Glen Power 02 4739 4311

## 29 CLIFF AVENUE, HAZELBROOK







First Floor



#### Ground Floor

INTERNAL 145 m²

EXTERNAL 17 m<sup>2</sup>

TOTAL 162 m²



The floor plan is not to scale; measurements are indicative and in metres. All features included in this 3D plan are for inspiration purposes only.

This is not an exact replica of the property or the position of exterior elements. Plans should not be relied on. Interested parties should make and rely on their own enquiries.

# 29 CLIFF AVENUE, HAZELBROOK





First Floor



Ground Floor

INTERNAL 145 m²

EXTERNAL 17 m<sup>2</sup>

TOTAL 162 m²