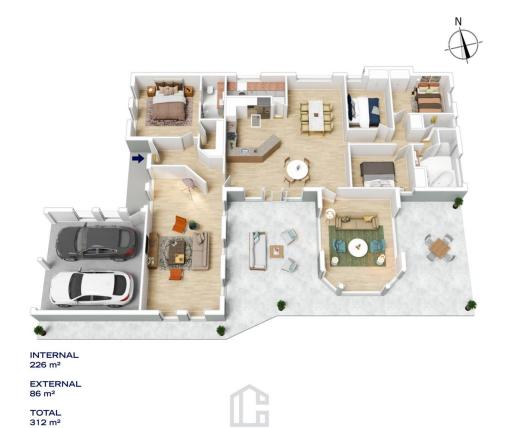

## 30-32 ORAMA AVENUE, HAZELBROOK

The floor plan is not to scale; measurements are indicative and in metres. All features included in this 3D plan are for inspiration purposes only.
This is not an exact replica of the property or the position of exterior elements. Plans should not be reled on. Interested parties should make and rely on their own enquiries.

LAYOUT - Three separate living spaces all of generous proportion - formal lounge, family room and rumpus - four bedrooms all with built-ins, main bedroom includes ensuite bathroom and walk in wardrobe, large main bathroom with corner bath and fantastic internal laundry with lots of storage.

FEATURES - Vast open plan timber kitchen with skylight, dishwasher, double sink and stainless steel appliances, dining space combines with family room, LED downlights throughout, reverse cycle ducted A/C, ceiling fans, tiled