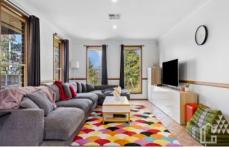

LAYOUT - Three separate living spaces all of generous proportion - formal lounge, family room and rumpus - four bedrooms all with built-ins, main bedroom includes ensuite bathroom and walk in wardrobe, large main bathroom with corner bath and fantastic internal laundry with lots of storage.