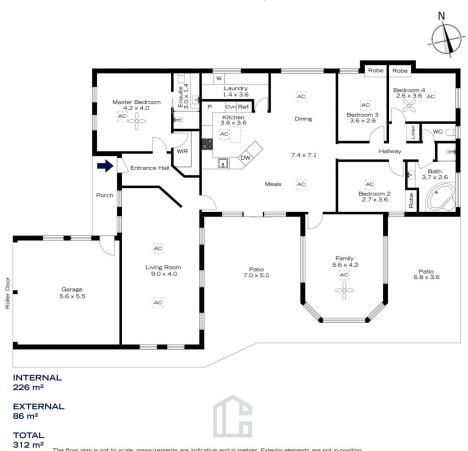

## 30-32 ORAMA AVENUE, HAZELBROOK

The floor plan is not to scale; measurements are indicative and in metres. Exterior elements are not in position. Plans should not be relied on. Interested parties should make and rely on their own enquiries.

LAYOUT - Three separate living spaces all of generous proportion - formal lounge, family room and rumpus - four bedrooms all with built-ins, main bedroom includes ensuite bathroom and walk in wardrobe, large main bathroom with corner bath and fantastic internal laundry with lots of storage.

FEATURES - Vast open plan timber kitchen with skylight, dishwasher, double sink and stainless steel appliances, dining space combines with family room, LED downlights throughout, reverse cycle ducted A/C, ceiling fans, tiled