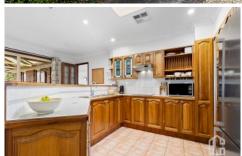

FEATURES - Vast open plan timber kitchen with skylight, dishwasher, double sink and stainless steel appliances, dining space combines with family room, LED downlights throughout, reverse cycle ducted A/C, ceiling fans, tiled