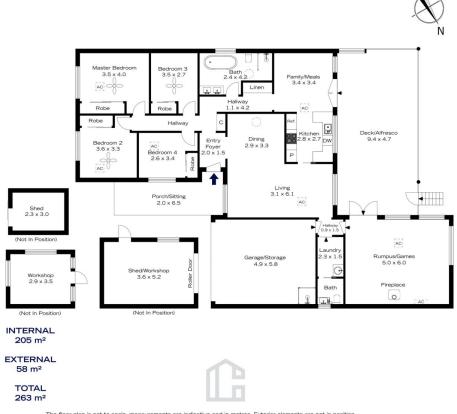

STYLE - Single level, brick home with bright and airy interiors. Stunning views and sunsets from the covered rear porch whist enjoying the lovingly manicured grounds surrounding this home.

LAYOUT - Two large separate living rooms, formal and informal meals area, sunny kitchen, 4 bedrooms (all with built in robes), 1.5 bathrooms overall.

Sarah Watson 02 4739 4311

Claudia Hayes 02 4751 8266

https://www.chapmanrealestate.com.au

22 DAWN CRESCENT, MOUNT RIVERVIEW

The floor plan is not to scale; measurements are indicative and in metres. Exterior elements are not in position. Plans should not be relied on. Interested parties should make and rely on their own enquiries.