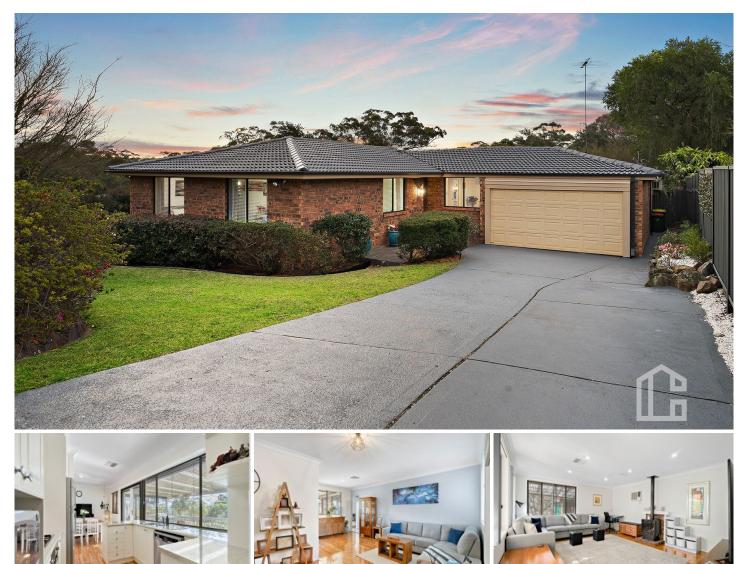

## 22 Dawn Crescent Mount Riverview NSW

LOCATION - Privately positioned in a whisper quiet & leafy street, offering convenient proximity to local supermarket, tennis courts, park, primary school and pre-school, moments to bush walks with serene views.

STYLE - Single level, brick home with bright and airy interiors. Stunning views and sunsets from the covered rear porch whist enjoying the lovingly manicured grounds surrounding this home.

LAYOUT - Two large separate living rooms, formal and informal meals area, sunny kitchen, 4 bedrooms (all with built in robes), 1.5 bathrooms overall.

FEATURES - Sunlit kitchen overlooking oversized covered rear veranda, established gardens and bush views, floorboards, down lights, ceiling fans, ducted reverse cycle air, gas heater & gas outlets, cosy gas fireplace creating a