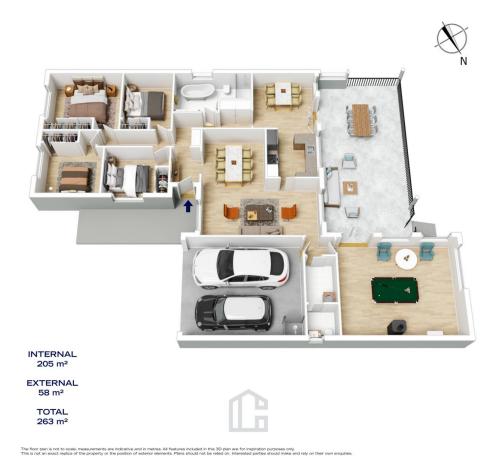

STYLE - Single level, brick home with bright and airy interiors. Stunning views and sunsets from the covered rear porch whist enjoying the lovingly manicured grounds surrounding this home.

LAYOUT - Two large separate living rooms, formal and informal meals area, sunny kitchen, 4 bedrooms (all with built in robes), 1.5 bathrooms overall.

Sarah Watson 02 4739 4311

Claudia Hayes 02 4751 8266

https://www.chapmanrealestate.com.au

22 DAWN CRESCENT, MOUNT RIVERVIEW

The floor plan is not to scale; measurements are indicative and in metres. Exterior elements are not in position. Plans should not be relied on. Interested parties should make and rely on their own enquiries.