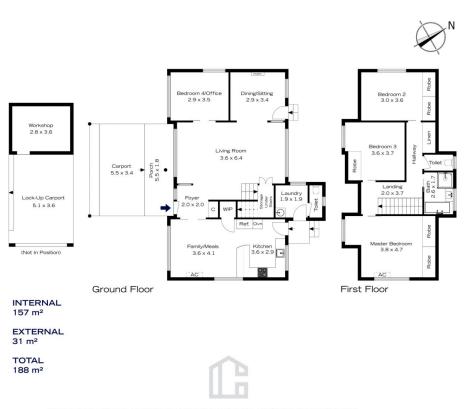

## 66 OLD BATHURST ROAD, BLAXLAND

The floor plan is not to scale; measurements are indicative and in metres. Exterior elements are not in position. Plans should not be relied on. Interested parties should make and rely on their own enquiries.