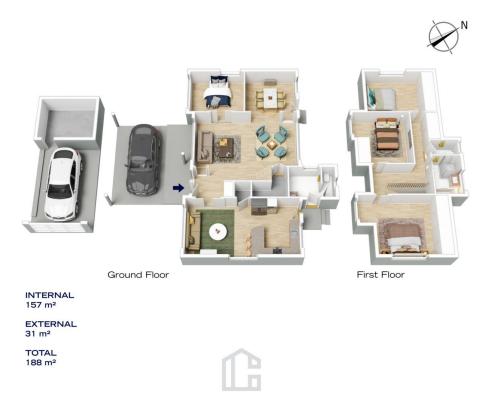

## 66 OLD BATHURST ROAD, BLAXLAND

The floor plan is not to scale; measurements are indicative and in metres. All features included in this 3D plan are for inspiration purposes only. This is not an exact replica of the property or the position of exterior elements. Plans should not be refed on. Interested parties should make and rely on their own enquiries.