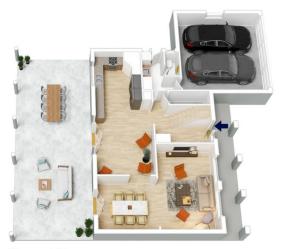

STYLE - Much loved high set two storey brick home with tile roof, sitting on a north facing block.

LAYOUT - 4 great size bedrooms all with built in robes, master with walk in robe and renovated ensuite, oversized lounge room, huge main bathroom with spa bath and floor to ceiling tiles, internal laundry with external access with additional separate powder room, enormous undercover entertaining area overlooks the clear salt water jelly bean pool.

First Floor

Ground Floor

INTERNAL 193 m²

EXTERNAL 74 m<sup>2</sup>

TOTAL 267 m<sup>2</sup>

The floor plan is not to scale; measurements are indicative and in metres. All features included in this 3D plan are for inspiration purposes only.
This is not an exact replica of the property or the position of exterior elements. Plans should not be relied on. Interested parties should make and rely on their own enquiries.