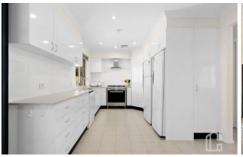

STYLE - Much loved high set two storey brick home with tile roof, sitting on a north facing block.

LAYOUT - 4 great size bedrooms all with built in robes, master with walk in robe and renovated ensuite, oversized lounge room, huge main bathroom with spa bath and floor to ceiling tiles, internal laundry with external access with additional separate powder room, enormous undercover entertaining area overlooks the clear salt water jelly bean pool.