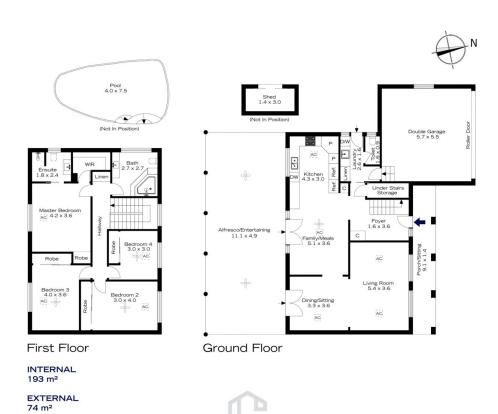

First Floor

Ground Floor

INTERNAL 193 m²

EXTERNAL 74 m<sup>2</sup>

TOTAL 267 m<sup>2</sup>

The floor plan is not to scale; measurements are indicative and in metres. All features included in this 3D plan are for inspiration purposes only.
This is not an exact replica of the property or the position of exterior elements. Plans should not be relied on. Interested parties should make and rely on their own enquiries.

## 11 BUNNAL AVENUE, WINMALEE

TOTAL 267 m<sup>2</sup>

The floor plan is not to scale; measurements are indicative and in metres. Exterior elements are not in position. Plans should not be relied on. Interested parties should make and rely on their own enquiries.