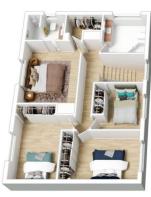

STYLE - Much loved high set two storey brick home with tile roof, sitting on a north facing block.

LAYOUT - 4 great size bedrooms all with built in robes, master with walk in robe and renovated ensuite, oversized lounge room, huge main bathroom with spa bath and floor to ceiling tiles, internal laundry with external access with additional separate powder room, enormous undercover entertaining area overlooks the clear salt water jelly bean pool.

First Floor

Ground Floor

INTERNAL 193 m²

EXTERNAL 74 m<sup>2</sup>

TOTAL 267 m<sup>2</sup>

The floor plan is not to scale; measurements are indicative and in metres. All features included in this 3D plan are for inspiration purposes only.
This is not an exact replica of the property or the position of exterior elements. Plans should not be relied on. Interested parties should make and rely on their own enquiries.