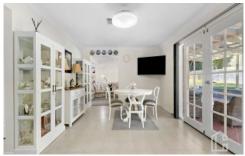

STYLE - Much loved high set two storey brick home with tile roof, sitting on a north facing block.

LAYOUT - 4 great size bedrooms all with built in robes, master with walk in robe and renovated ensuite, oversized lounge room, huge main bathroom with spa bath and floor to ceiling tiles, internal laundry with external access with additional separate powder room, enormous undercover entertaining area overlooks the clear salt water jelly bean pool.