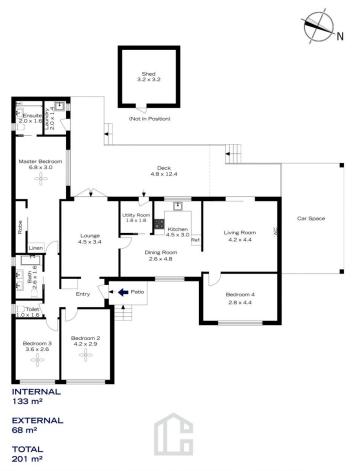

## 12 KOORINE AVENUE, EMU PLAINS

EXTERNAL 68 m<sup>2</sup>

TOTAL 201 m<sup>2</sup>

The floor plan is not to scale; measurements are indicative and in metres. All features included in this 3D plan are for inspiration purposes only. This is not an exact replica of the property or the position of exterior elements. Plans should not be relied on. Interested parties should make and rely on their own enquiries.