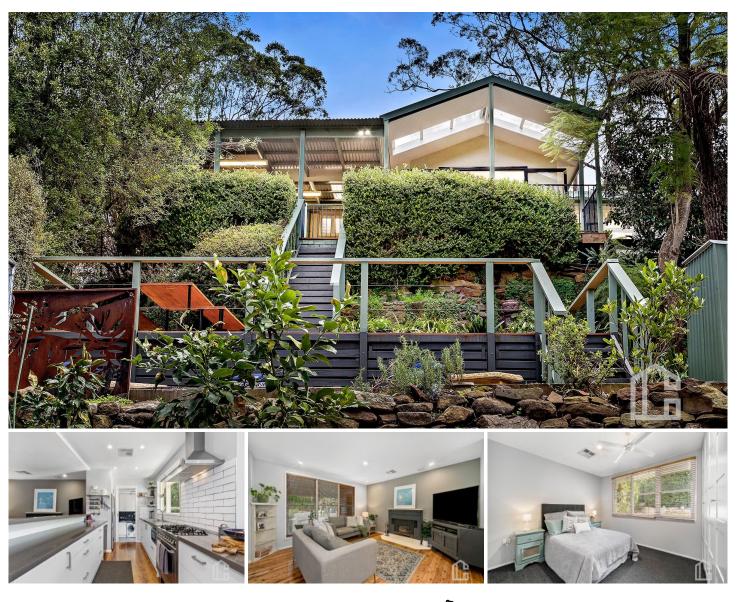

## 14 Buena Vista Road Winmalee NSW

LOCATION- Quiet pocket of Winmalee backing onto bush offering abundance of privacy, within 2.6km of local schools, parks, bush walks and Winmalee Village.

STYLE - Rendered brick home with colour bond roof, mostly single level with views from each window.

LAYOUT - Open plan lounge/dining/ kitchen with feature fire place, 4 bedrooms - 3 with built in robes, 4th bed with ensuite, updated main bathroom with corner bath/ shower, floor to ceiling tiles, internal laundry with external access.

FEATURES - 4 year old quality kitchen, large pantry, stone bench tops, 900mm oven and 6 x stove burners, Bosch dishwasher and S/S appliances, plantation shutters, timber