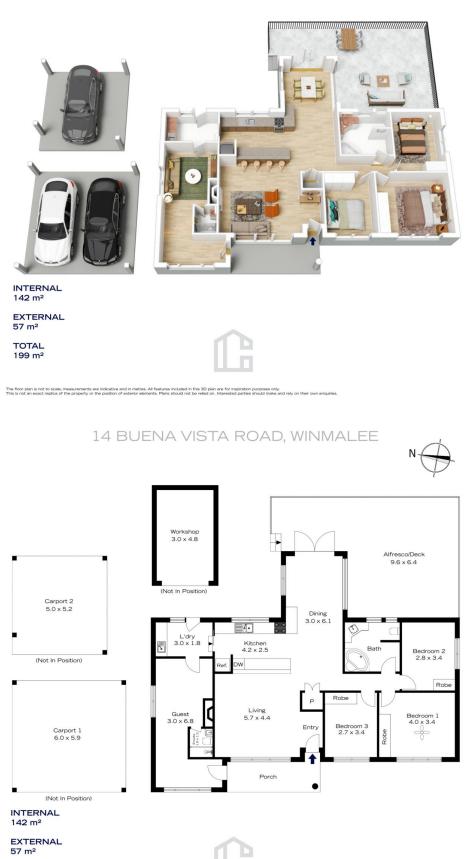

LAYOUT - Open plan lounge/dining/ kitchen with feature fire place, 4 bedrooms - 3 with built in robes, 4th bed with ensuite, updated main bathroom with corner bath/ shower, floor to ceiling tiles, internal laundry with external access.

Claudia Hayes 02 4751 8266

Ν

TOTAL 199 m<sup>2</sup>

> The floor plan is not to scale; measurements are indicative and in metres. Exterior elements are not in position. Plans should not be relied on. Interested parties should make and rely on their own enquiries.