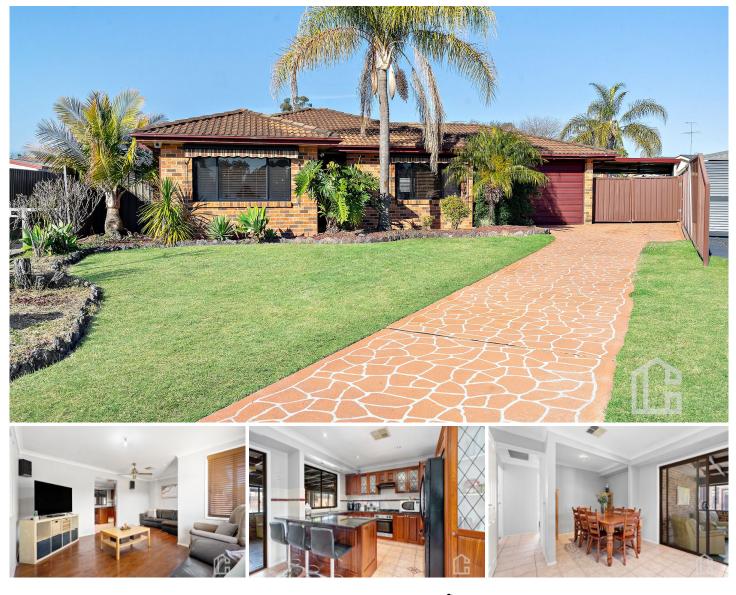

## 21 Palena Crescent St Clair NSW

LOCATION - This property is located in a small cul de sac street in a quiet pocket of St Clair. The local shopping centre offers everything from grocery stores to restaurants, cafes and more. Schools are as close as 3kms approx. from home and access to the M4 Motorway is quick and convenient.

STYLE - This single level brick home is well kept throughout. The timber kitchen features granite benchtops, a breakfast bar for casual dining, and plenty of storage space. The bedrooms are carpeted, and the living spaces feature wooden flooring and tiled floors. The home has been painted a modern grey throughout and bathrooms in good condition.

## 5 🛤 2 🚔 3 🚘

| Туре      | : House       |
|-----------|---------------|
| Price     | : \$ 982,000  |
| Land Size | : 777 sqm     |
| View      | : https://www |

: https://www.chapmanrealestate.com.au/sale /nsw/western-sydney/st-clair/residential/hou se/7692694