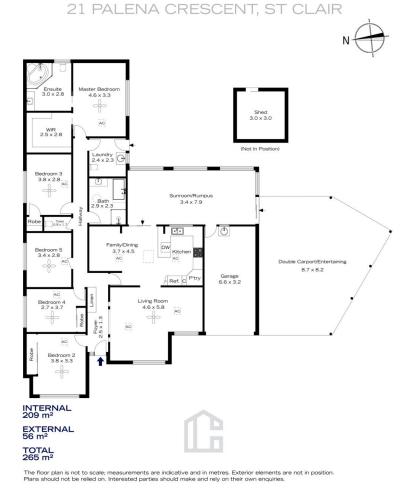

## 5 🛤 2 🚔 3 🚘

| Туре      | : House       |
|-----------|---------------|
| Price     | : \$ 982,000  |
| Land Size | : 777 sqm     |
| View      | : https://www |

: https://www.chapmanrealestate.com.au/sale /nsw/western-sydney/st-clair/residential/hou se/7692694

Chris Rayner 02 4739 6200

Kate Spence 02 4739 6200

21 PALENA CRESCENT, ST CLAIR