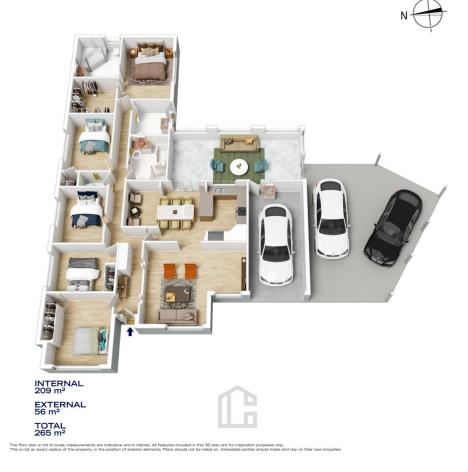

## 5 🛤 2 🚔 3 🚘

| Туре      | : House       |
|-----------|---------------|
| Price     | : \$ 982,000  |
| Land Size | : 777 sqm     |
| View      | : https://www |

: https://www.chapmanrealestate.com.au/sale /nsw/western-sydney/st-clair/residential/hou se/7692694