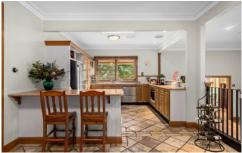

LAYOUT - 2 living rooms including the grand dining and living & adjoining rotunda style lounge flowing from the

For full version visit the website