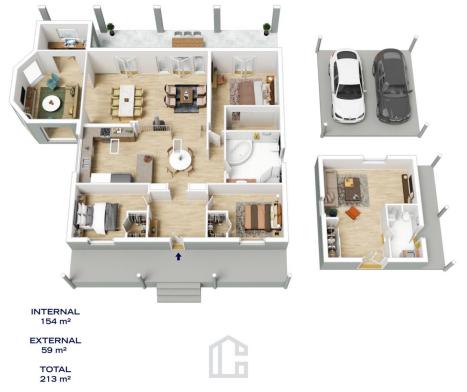

## 8 FLORABELLA STREET, WARRIMOO

The floor plan is not to scale; measurements are indicative and in metres. All features included in this 3D plan are for inspiration purposes only. This is not an exact replica of the property or the position of exterior elements. Plans should not be relied on. Interested parties should make and rely on their own enquiries.