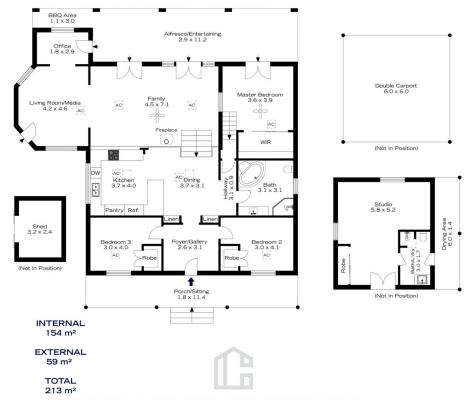

## 8 FLORABELLA STREET, WARRIMOO

The floor plan is not to scale; measurements are indicative and in metres. Exterior elements are not in position. Plans should not be relied on. Interested parties should make and rely on their own enquiries.