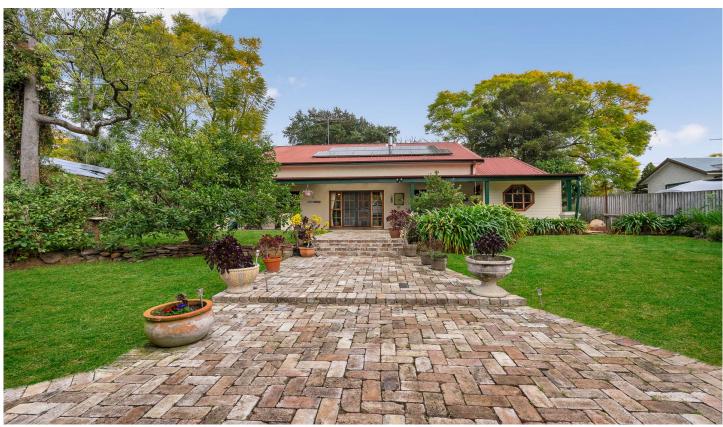

## 8 Florabella Street Warrimoo NSW

LOCATION - Coveted south side address in one of Warrimoo's most desired streets, a walk to school, park, local shops, eateries, bus, rail and beautiful bush trails, all within approx. 950m, and offering convenient access and commute to Sydney.

STYLE - Tucked behind a picket fence, this magnificent split-level weatherboard cottage with colorbond roof, bullnose veranda, soaring high ceilings and generous separate studio exudes the charm of yesteryear and has a wonderful feel throughout. Resting on a lush and level block of approx. 974sqm with established gardens, outdoor entertaining areas and rear lane access, you will long be the envy of your family and friends.