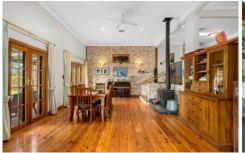

LAYOUT - 2 living rooms including the grand dining and living & adjoining rotunda style lounge flowing from the

For full version visit the website