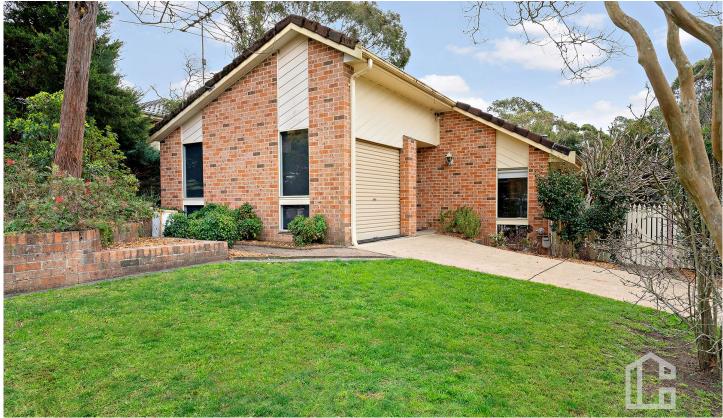

## 38 Tall Timbers Road Winmalee NSW

LOCATION - Peacefully set in a quiet pocket of Winmalee, next to reserve, close to parks, schools, transport and within 2.6km of Winmalee Shopping Village and Medical Centre.

STYLE - Beautifully renovated split level mainly brick home with tile roof, set on approximately 703 m2 block of usable spaces.

LAYOUT - 2 separate living spaces, a welcoming family room with sliding door access to outdoor entertainment area and separate large lounge & dining room with gas fireplace & feature painted brick wall, 3 double bedrooms all with built ins, flawlessly renovated central three way bathroom with double shower plus bath, heated towel rails, wall hung vanity, double glazed windows and contemporary tap ware, updated internal laundry with convenient external