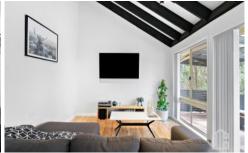

STYLE - Beautifully renovated split level mainly brick home with tile roof, set on approximately 703 m2 block of usable spaces.

LAYOUT - 2 separate living spaces, a welcoming family room with sliding door access to outdoor entertainment area and separate large lounge & dining room with gas fireplace & feature painted brick wall, 3 double bedrooms all with built ins, flawlessly renovated central three way bathroom with double shower plus bath, heated towel rails, wall hung vanity, double glazed windows and contemporary tap ware, updated internal laundry with convenient external