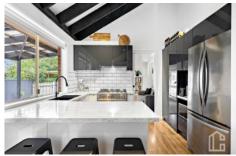

STYLE - Beautifully renovated split level mainly brick home with tile roof, set on approximately 703 m2 block of usable spaces.

LAYOUT - 2 separate living spaces, a welcoming family room with sliding door access to outdoor entertainment area and separate large lounge & dining room with gas fireplace & feature painted brick wall, 3 double bedrooms all with built ins, flawlessly renovated central three way bathroom with double shower plus bath, heated towel rails, wall hung vanity, double glazed windows and contemporary tap ware, updated internal laundry with convenient external