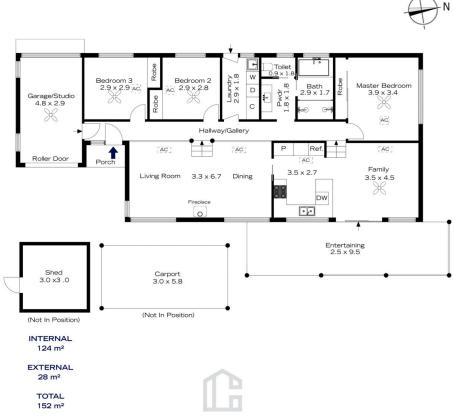

Hannah Cubby 02 4751 8266

INTERNAL 124 m<sup>2</sup>

EXTERNAL 28 m<sup>2</sup>

TOTAL

The floor plan is not to scale; measurements are indicative and in metres. All features included in this 3D plan are for inspiration purposes only.
This is not an exact replica of the property or the position of exterior elements. Plans should not be reled on. Interested parties should make and rely on their own enquiries.

## 38 TALL TIMBERS ROAD, WINMALEE

The floor plan is not to scale; measurements are indicative and in metres. Exterior elements are not in position. Plans should not be relied on. Interested parties should make and rely on their own enquiries.