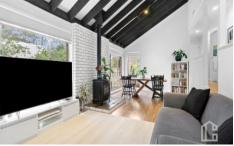

STYLE - Beautifully renovated split level mainly brick home with tile roof, set on approximately 703 m2 block of usable spaces.

LAYOUT - 2 separate living spaces, a welcoming family room with sliding door access to outdoor entertainment area and separate large lounge & dining room with gas fireplace & feature painted brick wall, 3 double bedrooms all with built ins, flawlessly renovated central three way bathroom with double shower plus bath, heated towel rails, wall hung vanity, double glazed windows and contemporary tap ware, updated internal laundry with convenient external