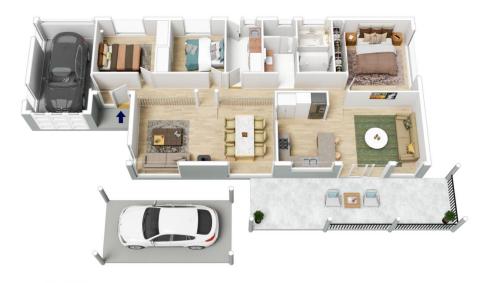

STYLE - Beautifully renovated split level mainly brick home with tile roof, set on approximately 703 m2 block of usable spaces.

LAYOUT - 2 separate living spaces, a welcoming family room with sliding door access to outdoor entertainment area and separate large lounge & dining room with gas fireplace & feature painted brick wall, 3 double bedrooms all with built ins, flawlessly renovated central three way bathroom with double shower plus bath, heated towel rails, wall hung vanity, double glazed windows and contemporary tap ware, updated internal laundry with convenient external

## 3 📭 1 🟪 2 🗬

Type : House Price : \$891,000 Land Size : 703 sqm

View : https://ww

: https://www.chapmanrealestate.com.au/sale /nsw/hawkesbury/winmalee/residential/hous

e/7691650

Helen Harris 02 4751 8266

Hannah Cubby 02 4751 8266

INTERNAL 124 m<sup>2</sup>

EXTERNAL 28 m<sup>2</sup>

TOTAL

The floor plan is not to scale; measurements are indicative and in metres. All features included in this 3D plan are for inspiration purposes only.
This is not an exact replica of the property or the position of exterior elements. Plans should not be reled on. Interested parties should make and rely on their own enquiries.