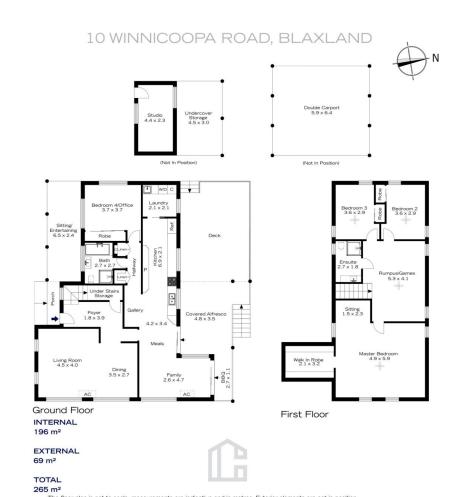

## 10 WINNICOOPA ROAD, BLAXLAND

First Floor

Ground Floor INTERNAL 196 m²

EXTERNAL

TOTAL

265 m<sup>2</sup>

The floor plain is not to scale; measurements are indicative and in metres. All features included in this 30 plan are for inspiration purposes only.

This is not an exact replica of the property or the position of exterior elements. Plans should not be relied on. Interested parties should make and rely on their own enquiries.

The floor plan is not to scale; measurements are indicative and in metres. Exterior elements are not in position. Plans should not be relied on. Interested parties should make and rely on their own enquiries.